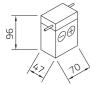

## intAct Bike-Power Classic

Low-maintenance lead-acid battery | dry-charged, acid pack included

Art.No.

002115

Japancode 6N2-2A-4

| Volt                | 6V                       |
|---------------------|--------------------------|
| Capacity            | 2 Ah (c20)               |
| CCR -18°C (EN)      | 10 A (EN)                |
| Electrolyte         | diluted sulphuric acid   |
| Electrolyte density | 1,28 +/- 0,01 kg/l (25°) |
| Size (LxWxH)        | 70 x 47 x 96 mm          |
| Weight              | 0,7 kg                   |
| Pos. of Terminal    | 0                        |
| Terminal            |                          |
| Entgasung           | 1                        |

Size

Pos. of Terminal 0

Terminal

As of 26.08.2025