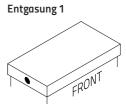

## intAct Bike-Power Classic

Low-maintenance lead-acid battery | dry-charged, acid pack included

Art.No.

002115

Japancode 6N2-2A-4

| Volt                | 6V                       |
|---------------------|--------------------------|
| Capacity            | 2 Ah (c20)               |
| CCR -18°C (EN)      | 10 A (EN)                |
| Electrolyte         | diluted sulphuric acid   |
| Electrolyte density | 1,28 +/- 0,01 kg/l (25°) |
| Size (LxWxH)        | 70 x 47 x 96 mm          |
| Weight              | 0,7 kg                   |
| Pos. of Terminal    | 0                        |
| Terminal            |                          |
| Entgasung           | 1                        |

- » Reliable starting power at an excellent price.
- » Replacement recommendation for broken flooded battery.
- » Central degassing.
- Only to be installed upright, as flooded battery with vent caps.

QUALITY