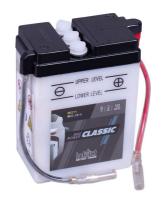

## intAct Bike-Power Classic

Low-maintenance lead-acid battery | dry-charged, acid pack included

Art.No.

002115

Japancode 6N2-2A-4

| Volt                | 6V                       |
|---------------------|--------------------------|
| Capacity            | 2 Ah (c20)               |
| CCR -18°C (EN)      | 10 A (EN)                |
| Electrolyte         | diluted sulphuric acid   |
| Electrolyte density | 1,28 +/- 0,01 kg/l (25°) |
| Size (LxWxH)        | 70 x 47 x 96 mm          |
| Weight              | 0,7 kg                   |
| Pos. of Terminal    | 0                        |
| Terminal            |                          |
| Entgasung           | 1                        |