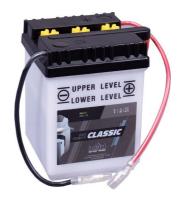

## intAct Bike-Power Classic

Low-maintenance lead-acid battery | dry-charged, acid pack included

Art.No.

004115

Japancode

6N4-2A

| Volt                | 6V                       |
|---------------------|--------------------------|
| Capacity            | 4 Ah (c20)               |
| CCR -18°C (EN)      | 10 A (EN)                |
| Electrolyte         | diluted sulphuric acid   |
| Electrolyte density | 1,28 +/- 0,01 kg/l (25°) |
| Size (LxWxH)        | 71 x 71 x 96 mm          |
| Weight              | 0,9 kg                   |
| Pos. of Terminal    | 1                        |
| Terminal            |                          |
| Entgasung           | 1                        |

- » Reliable starting power at an excellent price.
- » Replacement recommendation for broken flooded battery.
- » Central degassing.
- Only to be installed upright, as flooded battery with vent caps.

QUALITY