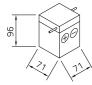

## intAct Bike-Power Classic

Low-maintenance lead-acid battery | dry-charged, acid pack included

Art.No.

004115

Japancode

6N4-2A

| Volt                | 6V                       |
|---------------------|--------------------------|
| Capacity            | 4 Ah (c20)               |
| CCR -18°C (EN)      | 10 A (EN)                |
| Electrolyte         | diluted sulphuric acid   |
| Electrolyte density | 1,28 +/- 0,01 kg/l (25°) |
| Size (LxWxH)        | 71 x 71 x 96 mm          |
| Weight              | 0,9 kg                   |
| Pos. of Terminal    | 1                        |
| Terminal            |                          |
| Entgasung           | 1                        |

Size

Pos. of Terminal 1

Terminal

As of 15.09.2025