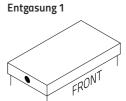

## intAct Bike-Power Classic

Low-maintenance lead-acid battery | dry-charged, acid pack included

Art.No.

004115

Japancode

6N4-2A

| Volt                | 6V                       |
|---------------------|--------------------------|
| Capacity            | 4 Ah (c20)               |
| CCR -18°C (EN)      | 10 A (EN)                |
| Electrolyte         | diluted sulphuric acid   |
| Electrolyte density | 1,28 +/- 0,01 kg/l (25°) |
| Size (LxWxH)        | 71 x 71 x 96 mm          |
| Weight              | 0,9 kg                   |
| Pos. of Terminal    | 1                        |
| Terminal            |                          |
| Entgasung           | 1                        |

- » Reliable starting power at an excellent price.
- » Replacement recommendation for broken flooded battery.
- » Central degassing.
- Only to be installed upright, as flooded battery with vent caps.

QUALITY