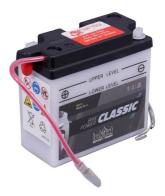

## intAct Bike-Power Classic

Low-maintenance lead-acid battery | dry-charged, acid pack included

Art.No.

## 00412S

Japancode 6N4B-2A-3, 6N4B-2A-4

| Volt                | бV                       |
|---------------------|--------------------------|
| Capacity            | 4 Ah (c20)               |
| CCR - 18°C (EN)     | 10 A (EN)                |
| Electrolyte         | diluted sulphuric acid   |
| Electrolyte density | 1,28 +/- 0,01 kg/l (25°) |
| Size (LxWxH)        | 100 x 47 x 96 mm         |
| Weight              | 0,9 kg                   |
| Pos. of Terminal    | 1                        |
| Terminal            |                          |
| Entgasung           | 1                        |
|                     |                          |