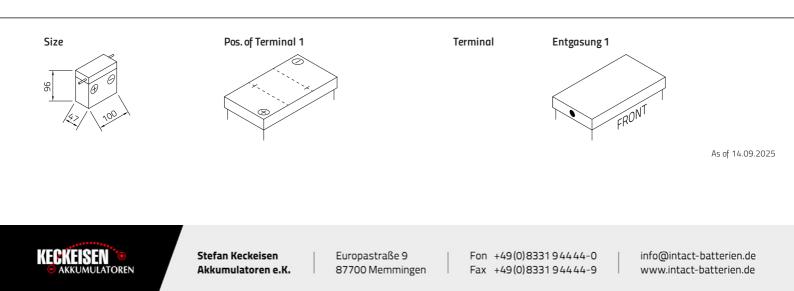

## 00412S

Japancode 6N4B-2A-3, 6N4B-2A-4

| Volt                | бV                       |
|---------------------|--------------------------|
| Capacity            | 4 Ah (c20)               |
| CCR - 18°C (EN)     | 10 A (EN)                |
| Electrolyte         | diluted sulphuric acid   |
| Electrolyte density | 1,28 +/- 0,01 kg/l (25°) |
| Size (LxWxH)        | 100 x 47 x 96 mm         |
| Weight              | 0,9 kg                   |
| Pos. of Terminal    | 1                        |
| Terminal            |                          |
| Entgasung           | 1                        |
|                     |                          |