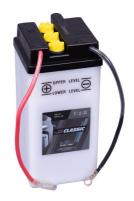

## intAct Bike-Power Classic

Low-maintenance lead-acid battery | dry-charged, acid pack included

Art.No.

004135

Japancode 6N4A-4D

| Volt                | 6V                       |
|---------------------|--------------------------|
| Capacity            | 4 Ah (c20)               |
| CCR -18°C (EN)      | 10 A (EN)                |
| Electrolyte         | diluted sulphuric acid   |
| Electrolyte density | 1,28 +/- 0,01 kg/l (25°) |
| Size (LxWxH)        | 58 x 62 x 131 mm         |
| Weight              | 0,9 kg                   |
| Pos. of Terminal    | 1                        |
| Terminal            |                          |
| Entgasung           | 1                        |

## Powerful and sustainable

The solid battery without frills delivers high starting power, with regular maintenance it achieves a long service life and has excellent recycling properties. Our recommendation for an inexpensive standard motorcycle battery.

- » Reliable starting power at an excellent price.
- » Replacement recommendation for broken flooded battery.
- » Central degassing.
- Only to be installed upright, as flooded battery with vent caps.

Size