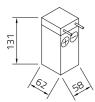

## intAct Bike-Power Classic

Low-maintenance lead-acid battery | dry-charged, acid pack included

Art.No.

004135

Japancode 6N4A-4D

| Volt                | 6V                       |
|---------------------|--------------------------|
| Capacity            | 4 Ah (c20)               |
| CCR -18°C (EN)      | 10 A (EN)                |
| Electrolyte         | diluted sulphuric acid   |
| Electrolyte density | 1,28 +/- 0,01 kg/l (25°) |
| Size (LxWxH)        | 58 x 62 x 131 mm         |
| Weight              | 0,9 kg                   |
| Pos. of Terminal    | 1                        |
| Terminal            |                          |
| Entgasung           | 1                        |

Pos. of Terminal 1

Terminal

As of 31.07.2025