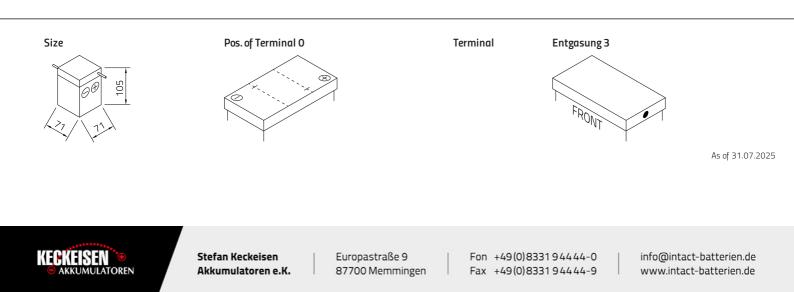

## 00415S

Japancode 6N4C-1B

| Volt                | 6V                       |
|---------------------|--------------------------|
| Capacity            | 4 Ah (c20)               |
| CCR - 18°C (EN)     | 10 A (EN)                |
| Electrolyte         | diluted sulphuric acid   |
| Electrolyte density | 1,28 +/- 0,01 kg/l (25°) |
| Size (LxWxH)        | 71 x 71 x 105 mm         |
| Weight              | 0,9 kg                   |
| Pos. of Terminal    | 0                        |
| Terminal            |                          |
| Entgasung           | 3                        |