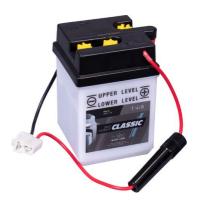

## intAct Bike-Power Classic

Low-maintenance lead-acid battery | dry-charged, acid pack included

Art.No.

## 00415S

Japancode 6N4C-1B

| Volt                | 6V                       |
|---------------------|--------------------------|
| Capacity            | 4 Ah (c20)               |
| CCR - 18°C (EN)     | 10 A (EN)                |
| Electrolyte         | diluted sulphuric acid   |
| Electrolyte density | 1,28 +/- 0,01 kg/l (25°) |
| Size (LxWxH)        | 71 x 71 x 105 mm         |
| Weight              | 0,9 kg                   |
| Pos. of Terminal    | 0                        |
| Terminal            |                          |
| Entgasung           | 3                        |