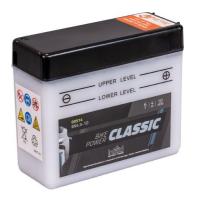

## intAct Bike-Power Classic

Low-maintenance lead-acid battery | dry-charged, acid pack included

Art.No.

005145

Japancode

6N4.5-10

| Volt                | 6V                       |
|---------------------|--------------------------|
| Capacity            | 4 Ah (c20)               |
| CCR -18°C (EN)      | 10 A (EN)                |
| Electrolyte         | diluted sulphuric acid   |
| Electrolyte density | 1,28 +/- 0,01 kg/l (25°) |
| Size (LxWxH)        | 124 x 50 x 106 mm        |
| Weight              | 0,81 kg                  |
| Pos. of Terminal    | 0                        |
| Terminal            | В                        |
| Entgasung           | 5                        |

## Powerful and sustainable

The solid battery without frills delivers high starting power, with regular maintenance it achieves a long service life and has excellent recycling properties. Our recommendation for an inexpensive standard motorcycle battery.

- » Reliable starting power at an excellent price.
- » Replacement recommendation for broken flooded battery.
- » Central degassing.
- » Only to be installed upright, as flooded battery with vent

Size

Pos. of Terminal 0