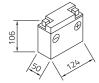

## intAct Bike-Power Classic

Low-maintenance lead-acid battery | dry-charged, acid pack included

Art.No.

005145

Japancode

6N4.5-10

| Volt                | 6V                       |
|---------------------|--------------------------|
| Capacity            | 4 Ah (c20)               |
| CCR -18°C (EN)      | 10 A (EN)                |
| Electrolyte         | diluted sulphuric acid   |
| Electrolyte density | 1,28 +/- 0,01 kg/l (25°) |
| Size (LxWxH)        | 124 x 50 x 106 mm        |
| Weight              | 0,81 kg                  |
| Pos. of Terminal    | 0                        |
| Terminal            | В                        |
| Entgasung           | 5                        |