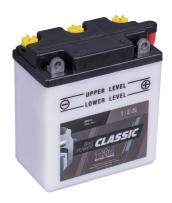

## intAct Bike-Power Classic

Low-maintenance lead-acid battery | dry-charged, acid pack included

Art.No.

006125

Japancode

6N6-3B-1

| Volt                | 6V                       |
|---------------------|--------------------------|
| Capacity            | 6 Ah (c20)               |
| CCR -18°C (EN)      | 30 A (EN)                |
| Electrolyte         | diluted sulphuric acid   |
| Electrolyte density | 1,28 +/- 0,01 kg/l (25°) |
| Size (LxWxH)        | 99 x 57 x 107 mm         |
| Weight              | 1,2 kg                   |
| Pos. of Terminal    | 0                        |
| Terminal            | В                        |
| Entgasung           | 3                        |

## Powerful and sustainable

The solid battery without frills delivers high starting power, with regular maintenance it achieves a long service life and has excellent recycling properties. Our recommendation for an inexpensive standard motorcycle battery.

- » Reliable starting power at an excellent price.
- » Replacement recommendation for broken flooded battery.
- » Central degassing.
- Only to be installed upright, as flooded battery with vent caps.

QUALITY