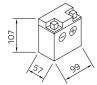

## intAct Bike-Power Classic

Low-maintenance lead-acid battery | dry-charged, acid pack included

Art.No.

006125

Japancode

6N6-3B-1

| Volt                | 6V                       |
|---------------------|--------------------------|
| Capacity            | 6 Ah (c20)               |
| CCR -18°C (EN)      | 30 A (EN)                |
| Electrolyte         | diluted sulphuric acid   |
| Electrolyte density | 1,28 +/- 0,01 kg/l (25°) |
| Size (LxWxH)        | 99 x 57 x 107 mm         |
| Weight              | 1,2 kg                   |
| Pos. of Terminal    | 0                        |
| Terminal            | В                        |
| Entgasung           | 3                        |

Size

Pos. of Terminal 0

Terminal B

Entgasung 3

As of 31.07.2025