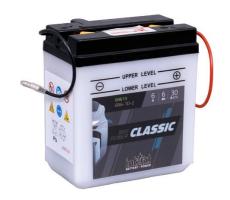

## intAct Bike-Power Classic

Low-maintenance lead-acid battery | dry-charged, acid pack included

Art.No.

006135

Japancode

6N6-1D-2

| Volt                | 6V                       |
|---------------------|--------------------------|
| Capacity            | 6 Ah (c20)               |
| CCR -18°C (EN)      | 30 A (EN)                |
| Electrolyte         | diluted sulphuric acid   |
| Electrolyte density | 1,28 +/- 0,01 kg/l (25°) |
| Size (LxWxH)        | 99 x 57 x 107 mm         |
| Weight              | 1,2 kg                   |
| Pos. of Terminal    | 0                        |
| Terminal            |                          |
| Entgasung           | 4                        |