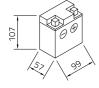

## intAct Bike-Power Classic

Low-maintenance lead-acid battery | dry-charged, acid pack included

Art.No.

006135

Japancode

6N6-1D-2

| Volt                | 6V                       |
|---------------------|--------------------------|
| Capacity            | 6 Ah (c20)               |
| CCR -18°C (EN)      | 30 A (EN)                |
| Electrolyte         | diluted sulphuric acid   |
| Electrolyte density | 1,28 +/- 0,01 kg/l (25°) |
| Size (LxWxH)        | 99 x 57 x 107 mm         |
| Weight              | 1,2 kg                   |
| Pos. of Terminal    | 0                        |
| Terminal            |                          |
| Entgasung           | 4                        |

Size

Pos. of Terminal 0

Terminal

As of 31.07.2025