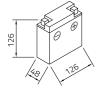

## intAct Bike-Power Classic

Low-maintenance lead-acid battery | dry-charged, acid pack included

Art.No.

007145

Japancode

B39-6

| Volt                | 6V                       |
|---------------------|--------------------------|
| Capacity            | 7 Ah (c20)               |
| CCR -18°C (EN)      | 30 A (EN)                |
| Electrolyte         | diluted sulphuric acid   |
| Electrolyte density | 1,28 +/- 0,01 kg/l (25°) |
| Size (LxWxH)        | 126 x 48 x 126 mm        |
| Weight              | 1,8 kg                   |
| Pos. of Terminal    | 0                        |
| Terminal            | В                        |
| Entgasung           | 6                        |

Size

Pos. of Terminal 0

Terminal B

Entgasung 6

As of 31.07.2025