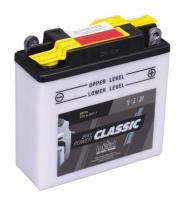

## intAct Bike-Power Classic

Low-maintenance lead-acid battery | dry-charged, acid pack included

Art.No.

007145

Japancode

B39-6

| Volt                | 6V                       |
|---------------------|--------------------------|
| Capacity            | 7 Ah (c20)               |
| CCR -18°C (EN)      | 30 A (EN)                |
| Electrolyte         | diluted sulphuric acid   |
| Electrolyte density | 1,28 +/- 0,01 kg/l (25°) |
| Size (LxWxH)        | 126 x 48 x 126 mm        |
| Weight              | 1,8 kg                   |
| Pos. of Terminal    | 0                        |
| Terminal            | В                        |
| Entgasung           | 6                        |

## Powerful and sustainable

The solid battery without frills delivers high starting power, with regular maintenance it achieves a long service life and has excellent recycling properties. Our recommendation for an inexpensive standard motorcycle battery.

- » Reliable starting power at an excellent price.
- » Replacement recommendation for broken flooded battery.
- » Central degassing.
- Only to be installed upright, as flooded battery with vent caps.

QUALITY