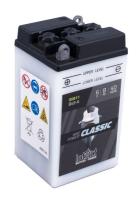

## intAct Bike-Power Classic

Low-maintenance lead-acid battery | dry-charged, acid pack included

Art.No.

008115

Japancode

B49-6

| Volt                | 6V                       |
|---------------------|--------------------------|
| Capacity            | 8 Ah (c20)               |
| CCR -18°C (EN)      | 40 A (EN)                |
| Electrolyte         | diluted sulphuric acid   |
| Electrolyte density | 1,28 +/- 0,01 kg/l (25°) |
| Size (LxWxH)        | 91 x 83 x 161 mm         |
| Weight              | 2,3 kg                   |
| Pos. of Terminal    | 1                        |
| Terminal            | В                        |
| Entgasung           | 6                        |

## Powerful and sustainable

The solid battery without frills delivers high starting power, with regular maintenance it achieves a long service life and has excellent recycling properties. Our recommendation for an inexpensive standard motorcycle battery.

- » Reliable starting power at an excellent price.
- » Replacement recommendation for broken flooded battery.
- » Central degassing.
- » Only to be installed upright, as flooded battery with vent

Size

Pos. of Terminal 1