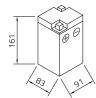

## intAct Bike-Power Classic

Low-maintenance lead-acid battery | dry-charged, acid pack included

Art.No.

008115

Japancode

B49-6

| Volt                | 6V                       |
|---------------------|--------------------------|
| Capacity            | 8 Ah (c20)               |
| CCR -18°C (EN)      | 40 A (EN)                |
| Electrolyte         | diluted sulphuric acid   |
| Electrolyte density | 1,28 +/- 0,01 kg/l (25°) |
| Size (LxWxH)        | 91 x 83 x 161 mm         |
| Weight              | 2,3 kg                   |
| Pos. of Terminal    | 1                        |
| Terminal            | В                        |
| Entgasung           | 6                        |

Terminal B

Entgasung 6

As of 01.08.2025