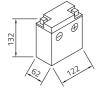

## intAct Bike-Power Classic

Low-maintenance lead-acid battery | dry-charged, acid pack included

Art.No.

012115

Japancode 6N11A-3A

| Volt                | 6V                       |
|---------------------|--------------------------|
| Capacity            | 11 Ah (c20)              |
| CCR -18°C (EN)      | 80 A (EN)                |
| Electrolyte         | diluted sulphuric acid   |
| Electrolyte density | 1,28 +/- 0,01 kg/l (25°) |
| Size (LxWxH)        | 122 x 62 x 132 mm        |
| Weight              | 2,1 kg                   |
| Pos. of Terminal    | 0                        |
| Terminal            | В                        |
| Entgasung           | 1                        |

Pos. of Terminal 0

Terminal B

Entgasung 1

As of 15.09.2025