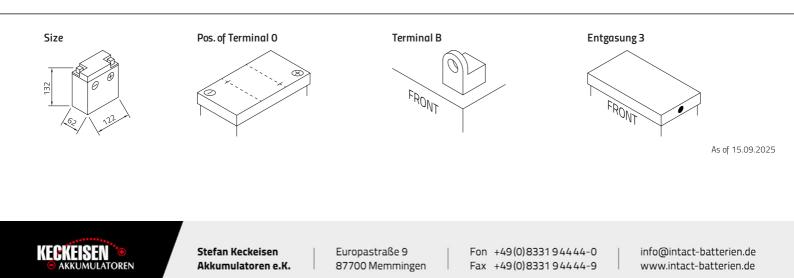

## 01214S

Japancode 6N11A-1B

| Volt                | бV                       |
|---------------------|--------------------------|
| Capacity            | 11 Ah (c20)              |
| CCR - 18°C (EN)     | 80 A (EN)                |
| Electrolyte         | diluted sulphuric acid   |
| Electrolyte density | 1,28 +/- 0,01 kg/l (25°) |
| Size (LxWxH)        | 122 x 62 x 132 mm        |
| Weight              | 2,1 kg                   |
| Pos. of Terminal    | 0                        |
| Terminal            | В                        |
| Entgasung           | 3                        |