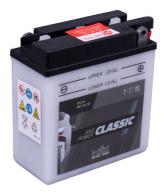

## intAct Bike-Power Classic

Low-maintenance lead-acid battery | dry-charged, acid pack included

Art.No.

## 01214S

Japancode 6N11A-1B

| Volt                | бV                       |
|---------------------|--------------------------|
| Capacity            | 11 Ah (c20)              |
| CCR - 18°C (EN)     | 80 A (EN)                |
| Electrolyte         | diluted sulphuric acid   |
| Electrolyte density | 1,28 +/- 0,01 kg/l (25°) |
| Size (LxWxH)        | 122 x 62 x 132 mm        |
| Weight              | 2,1 kg                   |
| Pos. of Terminal    | 0                        |
| Terminal            | В                        |
| Entgasung           | 3                        |