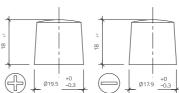

## 05611

| Volt                | 6V                         |  |
|---------------------|----------------------------|--|
| Capacity            | 56 Ah (c20)                |  |
| CCR -18°C (EN)      | 260 A (EN)                 |  |
| Electrolyte         | diluted sulphuric acid     |  |
| Electrolyte density | 1,28 +/- 0,01 Kg/I (25° C) |  |
| Size (LxWxH)        | 168 x 173 x 220 mm         |  |
| Weight              | 7,85 kg                    |  |
| Pos. of Terminal    | 0                          |  |
| Terminal            | 1                          |  |
| Bodenleiste         | _                          |  |

Size

Pos. of Terminal 0

Terminal 1

Bodenleiste -

As of 17.08.2025