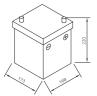

## 05611

| Volt                | 6V                         |  |
|---------------------|----------------------------|--|
| Capacity            | 56 Ah (c20)                |  |
| CCR -18°C (EN)      | 260 A (EN)                 |  |
| Electrolyte         | diluted sulphuric acid     |  |
| Electrolyte density | 1,28 +/- 0,01 Kg/I (25° C) |  |
| Size (LxWxH)        | 168 x 173 x 220 mm         |  |
| Weight              | 7,85 kg                    |  |
| Pos. of Terminal    | 0                          |  |
| Terminal            | 1                          |  |
| Bodenleiste         | _                          |  |

Size

Pos. of Terminal 0

Terminal 1

Bodenleiste -

As of 17.08.2025