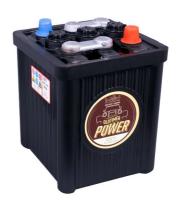

## Starting power in retro look

Latest battery technology in classic design. The awarded vintage car battery is 80% hand-crafted. The black case sports the traditional hard-rubber look. Our recommendation if you also value a classic look in the engine compartment - without compromising on technology.

- » Awarded 'Testsieger' in the classic car batteries category by GTÜ 06.2018.
- » Top starting performance.
- » Longer service life.
- » For cars and trucks in 6-volt and 12-volt versions.
- » Dry-charged. Low-maintenance.