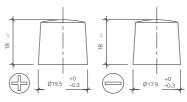

## 06611

| Volt                | 6V                         |
|---------------------|----------------------------|
| Capacity            | 66 Ah (c20)                |
| CCR -18°C (EN)      | 360 A (EN)                 |
| Electrolyte         | diluted sulphuric acid     |
| Electrolyte density | 1,28 +/- 0,01 Kg/l (25° C) |
| Size (LxWxH)        | 187 x 169 x 191 mm         |
| Weight              | 7,7 kg                     |
| Pos. of Terminal    | 0                          |
| Terminal            | 1                          |
| Bodenleiste         | -                          |

Size

Pos. of Terminal 0

Terminal 1

Bodenleiste -

As of 31.07.2025