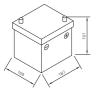

## 06611

| Volt                | 6V                         |
|---------------------|----------------------------|
| Capacity            | 66 Ah (c20)                |
| CCR -18°C (EN)      | 360 A (EN)                 |
| Electrolyte         | diluted sulphuric acid     |
| Electrolyte density | 1,28 +/- 0,01 Kg/l (25° C) |
| Size (LxWxH)        | 187 x 169 x 191 mm         |
| Weight              | 7,7 kg                     |
| Pos. of Terminal    | 0                          |
| Terminal            | 1                          |
| Bodenleiste         | -                          |

Size

Pos. of Terminal 0

Terminal 1

Bodenleiste -

As of 31.07.2025