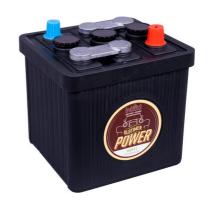

## intAct Oldtimer-Power

Low-maintenance lead-acid battery with lead-calcium-silver grids | dry-charged

Art.No.

## Starting power in retro look

Latest battery technology in classic design. The awarded vintage car battery is 80% hand-crafted. The black case sports the traditional hard-rubber look. Our recommendation if you also value a classic look in the engine compartment - without compromising on technology.

- » Awarded 'Testsieger' in the classic car batteries category by GTÜ 06.2018.
- » Top starting performance.
- » Longer service life.
- » For cars and trucks in 6-volt and 12-volt versions.
- » Dry-charged. Low-maintenance.