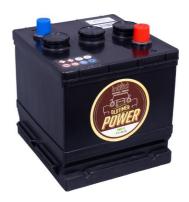

## Starting power in retro look

Latest battery technology in classic design. The awarded vintage car battery is 80% hand-crafted. The black case sports the traditional hard-rubber look. Our recommendation if you also value a classic look in the engine compartment - without compromising on technology.

- » Awarded 'Testsieger' in the classic car batteries category by GTÜ 06.2018.
- » Top starting performance.
- » Longer service life.
- » For cars and trucks in 6-volt and 12-volt versions.
- » Dry-charged. Low-maintenance.