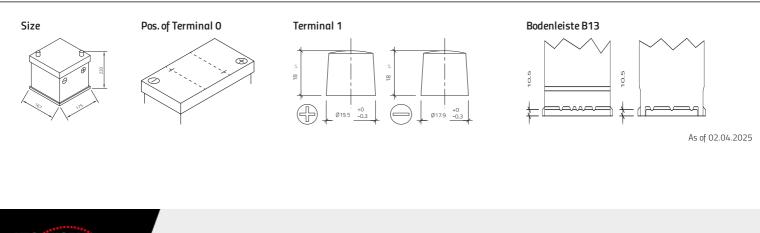

## 06612GUG

| Volt                | 6V                         |
|---------------------|----------------------------|
| Capacity            | 66 AH (c20)                |
| CCR - 18°C (EN)     | 360 A (EN)                 |
| Electrolyte         | diluted sulphuric acid     |
| Electrolyte density | 1,28 +/- 0,01 Kg/l (25° C) |
| Size (LxWxH)        | 178 x 175 x 188 mm         |
| Weight              | 10 kg                      |
| Pos. of Terminal    | 0                          |
| Terminal            | 1                          |
| Bodenleiste         | B13                        |