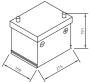

## 07715

| Volt                | 6V                         |
|---------------------|----------------------------|
| Capacity            | 77 Ah (c20)                |
| CCR -18°C (EN)      | 360 A (EN)                 |
| Electrolyte         | diluted sulphuric acid     |
| Electrolyte density | 1,28 +/- 0,01 Kg/l (25° C) |
| Size (LxWxH)        | 215 x 169 x 191 mm         |
| Weight              | 8,35 kg                    |
| Pos. of Terminal    | 0                          |
| Terminal            | 1                          |
| Bodenleiste         | B06                        |

Pos. of Terminal 0

Terminal 1

Bodenleiste B06

As of 17.08.2025