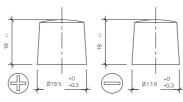

## 07715

| Volt                | 6V                         |
|---------------------|----------------------------|
| Capacity            | 77 Ah (c20)                |
| CCR -18°C (EN)      | 360 A (EN)                 |
| Electrolyte         | diluted sulphuric acid     |
| Electrolyte density | 1,28 +/- 0,01 Kg/l (25° C) |
| Size (LxWxH)        | 215 x 169 x 191 mm         |
| Weight              | 8,35 kg                    |
| Pos. of Terminal    | 0                          |
| Terminal            | 1                          |
| Bodenleiste         | B06                        |

Pos. of Terminal 0

Terminal 1

Bodenleiste B06

As of 17.08.2025