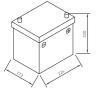

## 08411

| Volt                | 6V                         |
|---------------------|----------------------------|
| Capacity            | 84 Ah (c20)                |
| CCR -18°C (EN)      | 390 A (EN)                 |
| Electrolyte         | diluted sulphuric acid     |
| Electrolyte density | 1,28 +/- 0,01 Kg/l (25° C) |
| Size (LxWxH)        | 224 x 173 x 220 mm         |
| Weight              | 10,15 kg                   |
| Pos. of Terminal    | 0                          |
| Terminal            | 1                          |
| Bodenleiste         | -                          |

Size

Pos. of Terminal 0

Terminal 1

Bodenleiste -

As of 18.08.2025