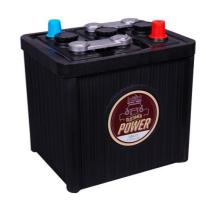

## Starting power in retro look

Latest battery technology in classic design. The awarded vintage car battery is 80% hand-crafted. The black case sports the traditional hard-rubber look. Our recommendation if you also value a classic look in the engine compartment - without compromising on technology.

- » Awarded 'Testsieger' in the classic car batteries category by GTÜ 06.2018.
- » Top starting performance.
- » Longer service life.
- » For cars and trucks in 6-volt and 12-volt versions.
- » Dry-charged. Low-maintenance.