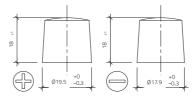

## 08411

| Volt                | 6V                         |
|---------------------|----------------------------|
| Capacity            | 84 Ah (c20)                |
| CCR -18°C (EN)      | 390 A (EN)                 |
| Electrolyte         | diluted sulphuric acid     |
| Electrolyte density | 1,28 +/- 0,01 Kg/l (25° C) |
| Size (LxWxH)        | 224 x 173 x 220 mm         |
| Weight              | 10,15 kg                   |
| Pos. of Terminal    | 0                          |
| Terminal            | 1                          |
| Bodenleiste         | -                          |

Size

Pos. of Terminal 0

Terminal 1

Bodenleiste -

As of 18.08.2025