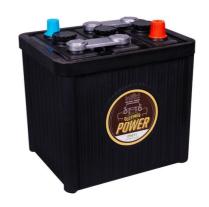

## Starting power in retro look

Latest battery technology in classic design. The awarded vintage car battery is 80% hand-crafted. The black case sports the traditional hard-rubber look. Our recommendation if you also value a classic look in the engine compartment - without compromising on technology.

- » Awarded 'Testsieger' in the classic car batteries category by GTÜ 06.2018.
- » Top starting performance.
- » Longer service life.
- » For cars and trucks in 6-volt and 12-volt versions.
- » Dry-charged. Low-maintenance.