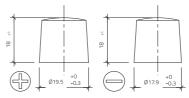

## 09611

| Volt                | 6V                         |
|---------------------|----------------------------|
| Capacity            | 96 Ah (c20)                |
| CCR -18°C (EN)      | 390 A (EN)                 |
| Electrolyte         | diluted sulphuric acid     |
| Electrolyte density | 1,28 +/- 0,01 Kg/l (25° C) |
| Size (LxWxH)        | 224 x 173 x 220 mm         |
| Weight              | 10,95 kg                   |
| Pos. of Terminal    | 0                          |
| Terminal            | 1                          |
| Bodenleiste         | -                          |

Size

Pos. of Terminal 0

Terminal 1

Bodenleiste -

As of 17.08.2025