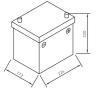

## 09611

| Volt                | 6V                         |
|---------------------|----------------------------|
| Capacity            | 96 Ah (c20)                |
| CCR -18°C (EN)      | 390 A (EN)                 |
| Electrolyte         | diluted sulphuric acid     |
| Electrolyte density | 1,28 +/- 0,01 Kg/l (25° C) |
| Size (LxWxH)        | 224 x 173 x 220 mm         |
| Weight              | 10,95 kg                   |
| Pos. of Terminal    | 0                          |
| Terminal            | 1                          |
| Bodenleiste         | -                          |

Size

Pos. of Terminal 0

Terminal 1

Bodenleiste -

As of 17.08.2025