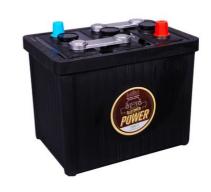

## intAct Oldtimer-Power

Low-maintenance lead-acid battery with lead-calcium-silver grids | dry-charged

Art.No.

## Starting power in retro look

Latest battery technology in classic design. The awarded vintage car battery is 80% hand-crafted. The black case sports the traditional hard-rubber look. Our recommendation if you also value a classic look in the engine compartment - without compromising on technology.

- » Awarded 'Testsieger' in the classic car batteries category by GTÜ 06.2018.
- » Top starting performance.
- » Longer service life.
- » For cars and trucks in 6-volt and 12-volt versions.
- » Dry-charged. Low-maintenance.