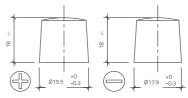

## 09811

| Volt                | 6V                         |
|---------------------|----------------------------|
| Capacity            | 98 Ah (c20)                |
| CCR -18°C (EN)      | 480 A (EN)                 |
| Electrolyte         | diluted sulphuric acid     |
| Electrolyte density | 1,28 +/- 0,01 Kg/l (25° C) |
| Size (LxWxH)        | 263 x 173 x 220 mm         |
| Weight              | 11,4 kg                    |
| Pos. of Terminal    | 0                          |
| Terminal            | 1                          |
| Bodenleiste         | -                          |

Size

Pos. of Terminal 0

Terminal 1

Bodenleiste -

As of 17.08.2025