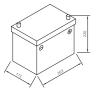

## 09811

| Volt                | 6V                         |
|---------------------|----------------------------|
| Capacity            | 98 Ah (c20)                |
| CCR -18°C (EN)      | 480 A (EN)                 |
| Electrolyte         | diluted sulphuric acid     |
| Electrolyte density | 1,28 +/- 0,01 Kg/l (25° C) |
| Size (LxWxH)        | 263 x 173 x 220 mm         |
| Weight              | 11,4 kg                    |
| Pos. of Terminal    | 0                          |
| Terminal            | 1                          |
| Bodenleiste         | -                          |

Size

Pos. of Terminal 0

Terminal 1

Bodenleiste -

As of 17.08.2025