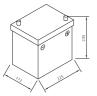

## 10211

| Volt                | 6V                         |
|---------------------|----------------------------|
| Capacity            | 102 Ah (c20)               |
| CCR -18°C (EN)      | 420 A (EN)                 |
| Electrolyte         | diluted sulphuric acid     |
| Electrolyte density | 1,28 +/- 0,01 Kg/l (25° C) |
| Size (LxWxH)        | 225 x 173 x 235 mm         |
| Weight              | 11,25 kg                   |
| Pos. of Terminal    | 0                          |
| Terminal            | 1                          |
| Bodenleiste         | -                          |

Size

Pos. of Terminal 0

Terminal 1

Bodenleiste -

As of 18.08.2025