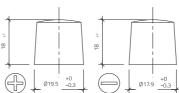

## 10211

| Volt                | 6V                         |
|---------------------|----------------------------|
| Capacity            | 102 Ah (c20)               |
| CCR -18°C (EN)      | 420 A (EN)                 |
| Electrolyte         | diluted sulphuric acid     |
| Electrolyte density | 1,28 +/- 0,01 Kg/l (25° C) |
| Size (LxWxH)        | 225 x 173 x 235 mm         |
| Weight              | 11,25 kg                   |
| Pos. of Terminal    | 0                          |
| Terminal            | 1                          |
| Bodenleiste         | -                          |

Size

Pos. of Terminal 0

Terminal 1

Bodenleiste -

As of 18.08.2025