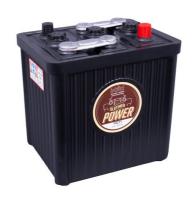

## intAct Oldtimer-Power

Low-maintenance lead-acid battery with lead-calcium-silver grids | dry-charged

Art.No.

## Starting power in retro look

Latest battery technology in classic design. The awarded vintage car battery is 80% hand-crafted. The black case sports the traditional hard-rubber look. Our recommendation if you also value a classic look in the engine compartment - without compromising on technology.

- » Awarded 'Testsieger' in the classic car batteries category by GTÜ 06.2018.
- » Top starting performance.
- » Longer service life.
- » For cars and trucks in 6-volt and 12-volt versions.
- » Dry-charged. Low-maintenance.