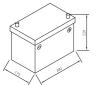

## intAct Oldtimer-Power

Low-maintenance lead-acid battery with lead-calcium-silver grids | dry-charged

Art.No.

11211

| Volt                | 6V                         |
|---------------------|----------------------------|
| Capacity            | 112 Ah (c20)               |
| CCR -18°C (EN)      | 540 A (EN)                 |
| Electrolyte         | diluted sulphuric acid     |
| Electrolyte density | 1,28 +/- 0,01 Kg/I (25° C) |
| Size (LxWxH)        | 280 x 175 x 220 mm         |
| Weight              | 12,85 kg                   |
| Pos. of Terminal    | 0                          |
| Terminal            | 1                          |
| Bodenleiste         | _                          |

Size

Pos. of Terminal 0

Terminal 1

Bodenleiste -

As of 17.08.2025