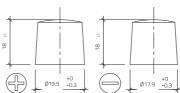

## intAct Oldtimer-Power

Low-maintenance lead-acid battery with lead-calcium-silver grids | dry-charged

Art.No.

11211

| Volt                | 6V                         |
|---------------------|----------------------------|
| Capacity            | 112 Ah (c20)               |
| CCR -18°C (EN)      | 540 A (EN)                 |
| Electrolyte         | diluted sulphuric acid     |
| Electrolyte density | 1,28 +/- 0,01 Kg/I (25° C) |
| Size (LxWxH)        | 280 x 175 x 220 mm         |
| Weight              | 12,85 kg                   |
| Pos. of Terminal    | 0                          |
| Terminal            | 1                          |
| Bodenleiste         | _                          |

Size

Pos. of Terminal 0

Terminal 1

Bodenleiste -

As of 17.08.2025