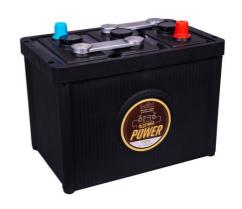

## intAct Oldtimer-Power

Low-maintenance lead-acid battery with lead-calcium-silver grids | dry-charged

Art.No.

11211

| Volt                | 6V                         |
|---------------------|----------------------------|
| Capacity            | 112 Ah (c20)               |
| CCR -18°C (EN)      | 540 A (EN)                 |
| Electrolyte         | diluted sulphuric acid     |
| Electrolyte density | 1,28 +/- 0,01 Kg/I (25° C) |
| Size (LxWxH)        | 280 x 175 x 220 mm         |
| Weight              | 12,85 kg                   |
| Pos. of Terminal    | 0                          |
| Terminal            | 1                          |
| Bodenleiste         | _                          |

## Starting power in retro look

Latest battery technology in classic design. The awarded vintage car battery is 80% hand-crafted. The black case sports the traditional hard-rubber look. Our recommendation if you also value a classic look in the engine compartment - without compromising on technology.

- » Awarded 'Testsieger' in the classic car batteries category by GTÜ 06.2018.
- » Top starting performance.
- » Longer service life.
- » For cars and trucks in 6-volt and 12-volt versions.
- » Dry-charged. Low-maintenance.