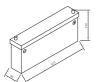

### Size

## 11213

| Volt                | 6V                         |
|---------------------|----------------------------|
| Capacity            | 112 Ah (c20)               |
| CCR -18°C (EN)      | 540 A (EN)                 |
| Electrolyte         | diluted sulphuric acid     |
| Electrolyte density | 1,28 +/- 0,01 Kg/I (25° C) |
| Size (LxWxH)        | 503 x 98 x 230 mm          |
| Weight              | 12,85 kg                   |
| Pos. of Terminal    | 0                          |
| Terminal            | 1                          |
| Bodenleiste         | -                          |