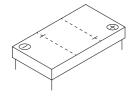

### Pos. of Terminal 0

## 11213

| Volt                | 6V                         |
|---------------------|----------------------------|
| Capacity            | 112 Ah (c20)               |
| CCR -18°C (EN)      | 540 A (EN)                 |
| Electrolyte         | diluted sulphuric acid     |
| Electrolyte density | 1,28 +/- 0,01 Kg/I (25° C) |
| Size (LxWxH)        | 503 x 98 x 230 mm          |
| Weight              | 12,85 kg                   |
| Pos. of Terminal    | 0                          |
| Terminal            | 1                          |
| Bodenleiste         | -                          |