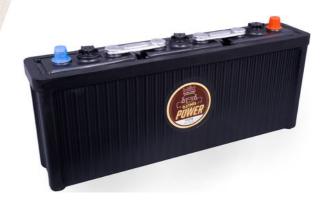

# intAct Oldtimer-Power

Low-maintenance lead-acid battery with lead-calcium-silver grids | dry-charged

Art.No.

### Starting power in retro look

Latest battery technology in classic design. The awarded vintage car battery is 80% hand-crafted. The black case sports the traditional hard-rubber look. Our recommendation if you also value a classic look in the engine compartment - without compromising on technology.

- » Awarded 'Testsieger' in the classic car batteries category by GTÜ 06.2018.
- » Top starting performance.
- » Longer service life.
- » For cars and trucks in 6-volt and 12-volt versions.
- » Dry-charged. Low-maintenance.