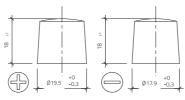

### Terminal 1

Bodenleiste -

As of 31.07.2025

## 11213

| Volt                | 6V                         |
|---------------------|----------------------------|
| Capacity            | 112 Ah (c20)               |
| CCR -18°C (EN)      | 540 A (EN)                 |
| Electrolyte         | diluted sulphuric acid     |
| Electrolyte density | 1,28 +/- 0,01 Kg/I (25° C) |
| Size (LxWxH)        | 503 x 98 x 230 mm          |
| Weight              | 12,85 kg                   |
| Pos. of Terminal    | 0                          |
| Terminal            | 1                          |
| Bodenleiste         | -                          |