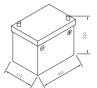

# 11215

| Volt                | 6V                         |
|---------------------|----------------------------|
| Capacity            | 112 Ah (c20)               |
| CCR -18°C (EN)      | 540 A (EN)                 |
| Electrolyte         | diluted sulphuric acid     |
| Electrolyte density | 1,28 +/- 0,01 Kg/l (25° C) |
| Size (LxWxH)        | 252 x 177 x 220 mm         |
| Weight              | 13,4 kg                    |
| Pos. of Terminal    | 0                          |
| Terminal            | 1                          |
| Bodenleiste         | -                          |