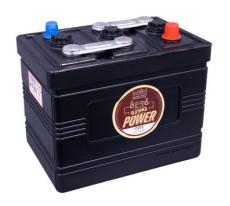

## Starting power in retro look

Latest battery technology in classic design. The awarded vintage car battery is 80% hand-crafted. The black case sports the traditional hard-rubber look. Our recommendation if you also value a classic look in the engine compartment - without compromising on technology.