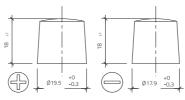

# 11215

| Volt                | 6V                         |
|---------------------|----------------------------|
| Capacity            | 112 Ah (c20)               |
| CCR -18°C (EN)      | 540 A (EN)                 |
| Electrolyte         | diluted sulphuric acid     |
| Electrolyte density | 1,28 +/- 0,01 Kg/l (25° C) |
| Size (LxWxH)        | 252 x 177 x 220 mm         |
| Weight              | 13,4 kg                    |
| Pos. of Terminal    | 0                          |
| Terminal            | 1                          |
| Bodenleiste         | -                          |

### Pos. of Terminal 0

Terminal 1

Bodenleiste -

As of 18.08.2025