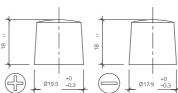

## 12018

| Volt                | 6V                         |
|---------------------|----------------------------|
| Capacity            | 120 Ah (c20)               |
| CCR -18°C (EN)      | 570 A (EN)                 |
| Electrolyte         | diluted sulphuric acid     |
| Electrolyte density | 1,28 +/- 0,01 Kg/I (25° C) |
| Size (LxWxH)        | 263 x 173 x 238 mm         |
| Weight              | 13 kg                      |
| Pos. of Terminal    | 0                          |
| Terminal            | 1                          |
| Bodenleiste         | -                          |

Size

Pos. of Terminal 0

Terminal 1

Bodenleiste -

As of 18.08.2025