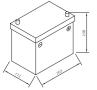

## 12018

| Volt                | 6V                         |
|---------------------|----------------------------|
| Capacity            | 120 Ah (c20)               |
| CCR -18°C (EN)      | 570 A (EN)                 |
| Electrolyte         | diluted sulphuric acid     |
| Electrolyte density | 1,28 +/- 0,01 Kg/I (25° C) |
| Size (LxWxH)        | 263 x 173 x 238 mm         |
| Weight              | 13 kg                      |
| Pos. of Terminal    | 0                          |
| Terminal            | 1                          |
| Bodenleiste         | -                          |

Size

Pos. of Terminal 0

Terminal 1

Bodenleiste -

As of 18.08.2025