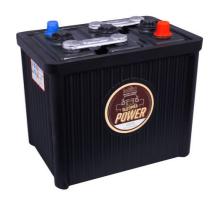

## intAct Oldtimer-Power

Low-maintenance lead-acid battery with lead-calcium-silver grids | dry-charged

Art.No.

## Starting power in retro look

Latest battery technology in classic design. The awarded vintage car battery is 80% hand-crafted. The black case sports the traditional hard-rubber look. Our recommendation if you also value a classic look in the engine compartment - without compromising on technology.

- » Awarded 'Testsieger' in the classic car batteries category by GTÜ 06.2018.
- » Top starting performance.
- » Longer service life.
- » For cars and trucks in 6-volt and 12-volt versions.
- » Dry-charged. Low-maintenance.