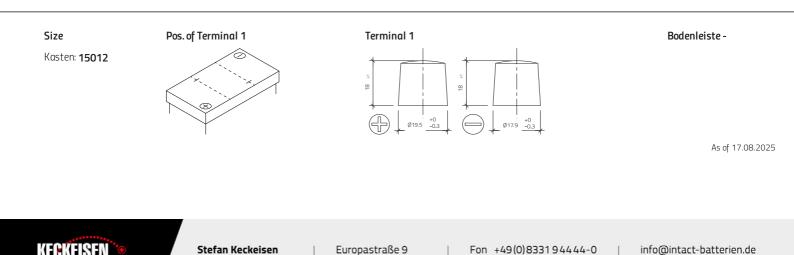

## 15012

| Volt                | бV                         |
|---------------------|----------------------------|
| Capacity            | 150 Ah (c20)               |
| CCR - 18°C (EN)     | 720 A (EN)                 |
| Electrolyte         | diluted sulphuric acid     |
| Electrolyte density | 1,28 +/- 0,01 Kg/l (25° C) |
| Size (LxWxH)        | 329 x 175 x 235 mm         |
| Weight              | 15,1 kg                    |
| Pos. of Terminal    | 1                          |
| Terminal            | 1                          |
| Bodenleiste         | -                          |