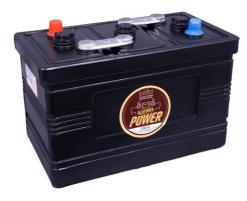

## intAct Oldtimer-Power

Low-maintenance lead-acid battery with lead-calcium-silver grids | dry-charged

Art.No.

## Starting power in retro look

Latest battery technology in classic design. The awarded vintage car battery is 80% hand-crafted. The black case sports the traditional hard-rubber look. Our recommendation if you also value a classic look in the engine compartment - without compromising on technology.

- » Awarded 'Testsieger' in the classic car batteries category by GTÜ 06.2018.
- » Top starting performance.
- » Longer service life.
- » For cars and trucks in 6-volt and 12-volt versions.
- » Dry-charged. Low-maintenance.