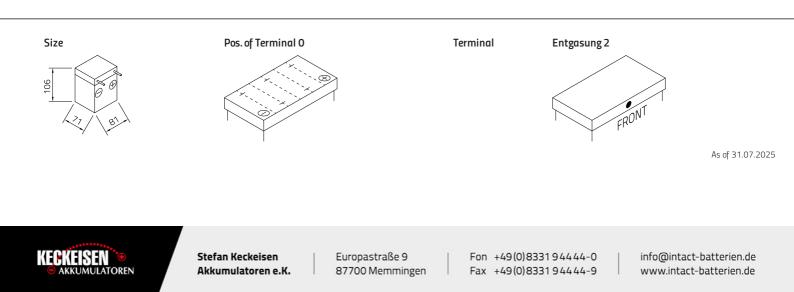

## 50311S

Japancode YB2.5L-C, YB2.5L-C-1, YB2.5L-C-2

| Volt                | 12V                      |
|---------------------|--------------------------|
| Capacity            | 2,5 Ah (c20)             |
| CCR - 18°C (EN)     | 10 A (EN)                |
| Electrolyte         | diluted sulphuric acid   |
| Electrolyte density | 1,28 +/- 0,01 kg/l (25°) |
| Size (LxWxH)        | 81 x 71 x 106 mm         |
| Weight              | 1,2 kg                   |
| Pos. of Terminal    | 0                        |
| Terminal            |                          |
| Entgasung           | 2                        |
|                     |                          |