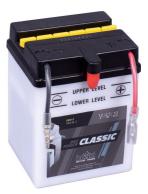

## intAct Bike-Power Classic

Low-maintenance lead-acid battery | dry-charged, acid pack included

Art.No.

## 50311S

Japancode YB2.5L-C, YB2.5L-C-1, YB2.5L-C-2

| Volt                | 12V                      |
|---------------------|--------------------------|
| Capacity            | 2,5 Ah (c20)             |
| CCR - 18°C (EN)     | 10 A (EN)                |
| Electrolyte         | diluted sulphuric acid   |
| Electrolyte density | 1,28 +/- 0,01 kg/l (25°) |
| Size (LxWxH)        | 81 x 71 x 106 mm         |
| Weight              | 1,2 kg                   |
| Pos. of Terminal    | 0                        |
| Terminal            |                          |
| Entgasung           | 2                        |
|                     |                          |

## Powerful and sustainable

The solid battery without frills delivers high starting power, with regular maintenance it achieves a long service life and has excellent recycling properties. Our recommendation for an inexpensive standard motorcycle battery.

- » Reliable starting power at an excellent price.
- » Replacement recommendation for broken flooded battery.
- » Central degassing.
- » **Only to be installed upright,** as flooded battery with vent caps.