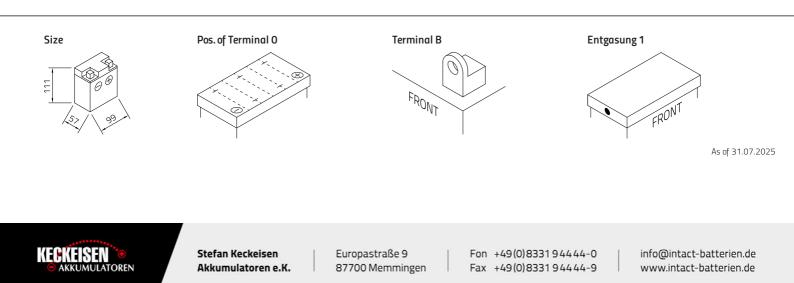

## 50312S

Japancode YB3L-A

| Volt                | 12V                      |
|---------------------|--------------------------|
| Capacity            | 3 Ah (c20)               |
| CCR - 18°C (EN)     | 10 A (EN)                |
| Electrolyte         | diluted sulphuric acid   |
| Electrolyte density | 1,28 +/- 0,01 kg/l (25°) |
| Size (LxWxH)        | 98 x 57 x 111 mm         |
| Weight              | 1,3 kg                   |
| Pos. of Terminal    | 0                        |
| Terminal            | В                        |
| Entgasung           | 1                        |