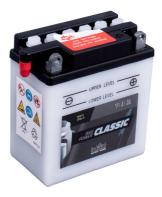

## intAct Bike-Power Classic

Low-maintenance lead-acid battery | dry-charged, acid pack included

Art.No.

## 50312S

Japancode YB3L-A

| Volt                | 12V                      |
|---------------------|--------------------------|
| Capacity            | 3 Ah (c20)               |
| CCR - 18°C (EN)     | 10 A (EN)                |
| Electrolyte         | diluted sulphuric acid   |
| Electrolyte density | 1,28 +/- 0,01 kg/l (25°) |
| Size (LxWxH)        | 98 x 57 x 111 mm         |
| Weight              | 1,3 kg                   |
| Pos. of Terminal    | 0                        |
| Terminal            | В                        |
| Entgasung           | 1                        |