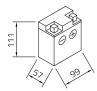

## intAct Bike-Power Classic

Low-maintenance lead-acid battery | dry-charged, acid pack included

Art.No.

50313S

Japancode

YB3L-B

| Volt                | 12V                      |
|---------------------|--------------------------|
| Capacity            | 3 Ah (c20)               |
| CCR -18°C (EN)      | 10 A (EN)                |
| Electrolyte         | diluted sulphuric acid   |
| Electrolyte density | 1,28 +/- 0,01 kg/l (25°) |
| Size (LxWxH)        | 98 x 57 x 111 mm         |
| Weight              | 1,3 kg                   |
| Pos. of Terminal    | 0                        |
| Terminal            | В                        |
| Entgasung           | 3                        |