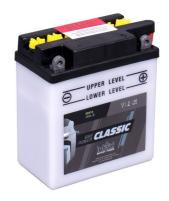

## intAct Bike-Power Classic

Low-maintenance lead-acid battery | dry-charged, acid pack included

Art.No.

50313S

Japancode

YB3L-B

| Volt                | 12V                      |
|---------------------|--------------------------|
| Capacity            | 3 Ah (c20)               |
| CCR -18°C (EN)      | 10 A (EN)                |
| Electrolyte         | diluted sulphuric acid   |
| Electrolyte density | 1,28 +/- 0,01 kg/l (25°) |
| Size (LxWxH)        | 98 x 57 x 111 mm         |
| Weight              | 1,3 kg                   |
| Pos. of Terminal    | 0                        |
| Terminal            | В                        |
| Entgasung           | 3                        |

## Powerful and sustainable

The solid battery without frills delivers high starting power, with regular maintenance it achieves a long service life and has excellent recycling properties. Our recommendation for an inexpensive standard motorcycle battery.

- » Reliable starting power at an excellent price.
- » Replacement recommendation for broken flooded battery.
- » Central degassing.
- » Only to be installed upright, as flooded battery with vent

Size

Pos. of Terminal 0