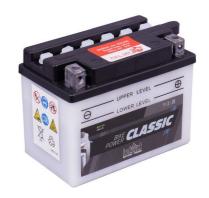

## intAct Bike-Power Classic

Low-maintenance lead-acid battery | dry-charged, acid pack included

Art.No.

50411LVS

Japancode

YB4L-B

| Volt                | 12V                      |
|---------------------|--------------------------|
| Capacity            | 5 Ah (c20)               |
| CCR -18°C (EN)      | 30 A (EN)                |
| Electrolyte         | diluted sulphuric acid   |
| Electrolyte density | 1,28 +/- 0,01 kg/l (25°) |
| Size (LxWxH)        | 120 x 70 x 92 mm         |
| Weight              | 1,8 kg                   |
| Pos. of Terminal    | 0                        |
| Terminal            | Α                        |
| Entgasung           | 3                        |

## Powerful and sustainable

The solid battery without frills delivers high starting power, with regular maintenance it achieves a long service life and has excellent recycling properties. Our recommendation for an inexpensive standard motorcycle battery.

- » Reliable starting power at an excellent price.
- » Replacement recommendation for broken flooded battery.
- » Central degassing.
- » Only to be installed upright, as flooded battery with vent

Size

Pos. of Terminal 0