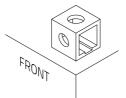

## intAct Bike-Power Classic

Low-maintenance lead-acid battery | dry-charged, acid pack included

Art.No.

50411LVS

Japancode

YB4L-B

| Volt                | 12V                      |
|---------------------|--------------------------|
| Capacity            | 5 Ah (c20)               |
| CCR -18°C (EN)      | 30 A (EN)                |
| Electrolyte         | diluted sulphuric acid   |
| Electrolyte density | 1,28 +/- 0,01 kg/l (25°) |
| Size (LxWxH)        | 120 x 70 x 92 mm         |
| Weight              | 1,8 kg                   |
| Pos. of Terminal    | 0                        |
| Terminal            | Α                        |
| Entgasung           | 3                        |

Terminal A

Entgasung 3

As of 15.09.2025