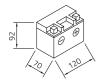

## intAct Bike-Power Classic

Low-maintenance lead-acid battery | dry-charged, acid pack included

Art.No.

50411LVS

Japancode

YB4L-B

| Volt                | 12V                      |
|---------------------|--------------------------|
| Capacity            | 5 Ah (c20)               |
| CCR -18°C (EN)      | 30 A (EN)                |
| Electrolyte         | diluted sulphuric acid   |
| Electrolyte density | 1,28 +/- 0,01 kg/l (25°) |
| Size (LxWxH)        | 120 x 70 x 92 mm         |
| Weight              | 1,8 kg                   |
| Pos. of Terminal    | 0                        |
| Terminal            | Α                        |
| Entgasung           | 3                        |