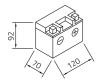

## intAct Bike-Power Classic

Low-maintenance lead-acid battery | dry-charged, acid pack included

Art.No.

**50411S** 

Japancode

YB4L-B

| Volt                | 12V                    |
|---------------------|------------------------|
| Capacity            | 4 Ah (c20)             |
| CCR -18°C (EN)      | 20 A (EN)              |
| Electrolyte         | diluted sulphuric acid |
| Electrolyte density | 1,28+/- 0,01Kg/l (25°) |
| Size (LxWxH)        | 120 x 70 x 92 mm       |
| Weight              | 1,7 kg                 |
| Pos. of Terminal    | 0                      |
| Terminal            | Α                      |
| Entgasung           | 3                      |

Pos. of Terminal 0

Terminal A

Entgasung 3

As of 15.09.2025