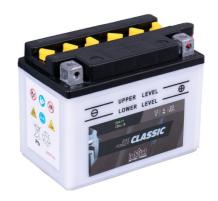

## intAct Bike-Power Classic

Low-maintenance lead-acid battery | dry-charged, acid pack included

Art.No.

**50411S** 

Japancode

YB4L-B

| Volt                | 12V                    |
|---------------------|------------------------|
| Capacity            | 4 Ah (c20)             |
| CCR -18°C (EN)      | 20 A (EN)              |
| Electrolyte         | diluted sulphuric acid |
| Electrolyte density | 1,28+/- 0,01Kg/l (25°) |
| Size (LxWxH)        | 120 x 70 x 92 mm       |
| Weight              | 1,7 kg                 |
| Pos. of Terminal    | 0                      |
| Terminal            | Α                      |
| Entgasung           | 3                      |