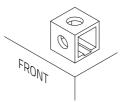

ensity | 1,28+/- 0,01Kg/l (25°) |
| Size (LxWxH)        | 120 x 70 x 92 mm       |
| Weight              | 1,7 kg                 |
| Pos. of Terminal    | 0                      |
| Terminal            | Α                      |
| Entgasung           | 3                      |

## Usage



## Powerful and sustainable

The solid battery without frills delivers high starting power, with regular maintenance it achieves a long service life and has excellent recycling properties. Our recommendation for an inexpensive standard motorcycle battery.

- » Reliable starting power at an excellent price.
- » Replacement recommendation for broken flooded battery.
- » Central degassing.
- Only to be installed upright, as flooded battery with vent caps.









Size



Pos. of Terminal 0



Terminal A



Entgasung 3



As of 15.09.2025