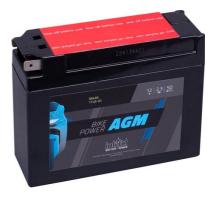

## intAct Bike-Power AGM

Sealed AGM battery (electrolyte absorbed in glass fibre mats) | dry-charged, acid pack is included | maintenance-free after initial filling

Art.No.

Japancode YT4B-BS

| Volt                | 12V                    |
|---------------------|------------------------|
| Capacity            | 2,3 Ah (c20)           |
| CCR - 18°C (EN)     | 50 A (EN)              |
| Electrolyte         | diluted sulphuric acid |
| Electrolyte density | 1.32 +/-0,01kg/l(25°C) |
| Size (LxWxH)        | 114 x 39 x 86 mm       |
| Weight              | 0,9 kg                 |
| Pos. of Terminal    | 4                      |
| Terminal            | S-6.3                  |
| Bodenleiste         | -                      |

## Affordable all-rounder

Withstands the frequent charging cycles in seasonal use and on many short trips slightly better than conventional flooded batteries and starts reliably even when not fully charged. Our recommendation for anybody in need of an affordable sealed motorcycle battery.

- » **High power reserve.** Significant starting power even when partially discharged.
- » **Shake-proof.** The plates are firmly embedded in the glass fibre mat.
- » Maintenance-free after initial filling by a specialist dealer or workshop. Refilling is then no longer possible and not necessary, because the then sealed battery loses virutally no liquid due to gas recombination.
- » Not well suited for repeated deep discharging (below 10.5 volts).
- The battery can also be installed at an angle, as the electrolyte is absorbed in the glass fiber mat and the battery is tightly sealed after filling.