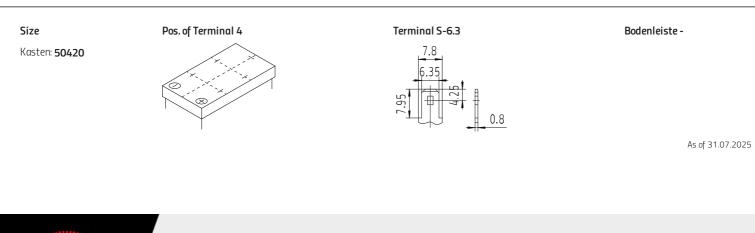

## intAct Bike-Power AGM

Sealed AGM battery (electrolyte absorbed in glass fibre mats) | dry-charged, acid pack is included | maintenance-free after initial filling

Art.No.

Japancode YT4B-BS

| Volt                | 12V                    |
|---------------------|------------------------|
| Capacity            | 2,3 Ah (c20)           |
| CCR - 18°C (EN)     | 50 A (EN)              |
| Electrolyte         | diluted sulphuric acid |
| Electrolyte density | 1.32 +/-0,01kg/l(25°C) |
| Size (LxWxH)        | 114 x 39 x 86 mm       |
| Weight              | 0,9 kg                 |
| Pos. of Terminal    | 4                      |
| Terminal            | S-6.3                  |
| Bodenleiste         | -                      |