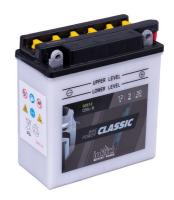

## intAct Bike-Power Classic

Low-maintenance lead-acid battery | dry-charged, acid pack included

Art.No.

50512S

Japancode

YB5L-B, 12N5-3B

| Volt                | 12V                      |
|---------------------|--------------------------|
| Capacity            | 5 Ah (c20)               |
| CCR -18°C (EN)      | 30 A (EN)                |
| Electrolyte         | diluted sulphuric acid   |
| Electrolyte density | 1,28 +/- 0,01 kg/l (25°) |
| Size (LxWxH)        | 121 x 61 x 131 mm        |
| Weight              | 2,2 kg                   |
| Pos. of Terminal    | 0                        |
| Terminal            | В                        |
| Entgasung           | 3                        |

## Powerful and sustainable

The solid battery without frills delivers high starting power, with regular maintenance it achieves a long service life and has excellent recycling properties. Our recommendation for an inexpensive standard motorcycle battery.

- » Reliable starting power at an excellent price.
- » Replacement recommendation for broken flooded battery.
- » Central degassing.
- » Only to be installed upright, as flooded battery with vent

Size

Pos. of Terminal 0