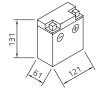

## intAct Bike-Power Classic

Low-maintenance lead-acid battery | dry-charged, acid pack included

Art.No.

50512S

Japancode

YB5L-B, 12N5-3B

| Volt                | 12V                      |
|---------------------|--------------------------|
| Capacity            | 5 Ah (c20)               |
| CCR -18°C (EN)      | 30 A (EN)                |
| Electrolyte         | diluted sulphuric acid   |
| Electrolyte density | 1,28 +/- 0,01 kg/l (25°) |
| Size (LxWxH)        | 121 x 61 x 131 mm        |
| Weight              | 2,2 kg                   |
| Pos. of Terminal    | 0                        |
| Terminal            | В                        |
| Entgasung           | 3                        |

Terminal B

Entgasung 3

As of 31.07.2025