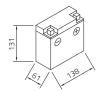

## intAct Bike-Power Classic

Low-maintenance lead-acid battery | dry-charged, acid pack included

Art.No.

506115

Japancode

12N5.5-3B

| Volt                | 12V                      |
|---------------------|--------------------------|
| Capacity            | 5,5 Ah (c20)             |
| CCR -18°C (EN)      | 40 A (EN)                |
| Electrolyte         | diluted sulphuric acid   |
| Electrolyte density | 1,28 +/- 0,01 kg/l (25°) |
| Size (LxWxH)        | 138 x 61 x 131 mm        |
| Weight              | 2,5 kg                   |
| Pos. of Terminal    | 0                        |
| Terminal            | В                        |
| Entgasung           | 3                        |

Terminal B

Entgasung 3

As of 31.07.2025