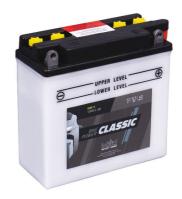

## intAct Bike-Power Classic

Low-maintenance lead-acid battery | dry-charged, acid pack included

Art.No.

506115

Japancode

12N5.5-3B

| Volt                | 12V                      |
|---------------------|--------------------------|
| Capacity            | 5,5 Ah (c20)             |
| CCR -18°C (EN)      | 40 A (EN)                |
| Electrolyte         | diluted sulphuric acid   |
| Electrolyte density | 1,28 +/- 0,01 kg/l (25°) |
| Size (LxWxH)        | 138 x 61 x 131 mm        |
| Weight              | 2,5 kg                   |
| Pos. of Terminal    | 0                        |
| Terminal            | В                        |
| Entgasung           | 3                        |

## Powerful and sustainable

The solid battery without frills delivers high starting power, with regular maintenance it achieves a long service life and has excellent recycling properties. Our recommendation for an inexpensive standard motorcycle battery.

- » Reliable starting power at an excellent price.
- » Replacement recommendation for broken flooded battery.
- » Central degassing.
- » Only to be installed upright, as flooded battery with vent

Size

Pos. of Terminal 0