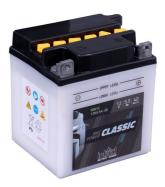

## intAct Bike-Power Classic

Low-maintenance lead-acid battery | dry-charged, acid pack included

Art.No.

## 50612S

Japancode 12N5.5A-3B

| Volt                | 12V                      |
|---------------------|--------------------------|
| Capacity            | 5,5 Ah (c20)             |
| CCR - 18°C (EN)     | 40 A (EN)                |
| Electrolyte         | diluted sulphuric acid   |
| Electrolyte density | 1,28 +/- 0,01 kg/l (25°) |
| Size (LxWxH)        | 103 x 90 x 114 mm        |
| Weight              | 2,4 kg                   |
| Pos. of Terminal    | 0                        |
| Terminal            | В                        |
| Entgasung           | 3                        |