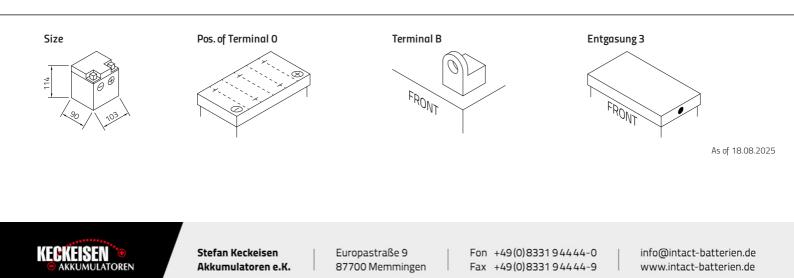

## 50612S

Japancode 12N5.5A-3B

| Volt                | 12V                      |
|---------------------|--------------------------|
| Capacity            | 5,5 Ah (c20)             |
| CCR - 18°C (EN)     | 40 A (EN)                |
| Electrolyte         | diluted sulphuric acid   |
| Electrolyte density | 1,28 +/- 0,01 kg/l (25°) |
| Size (LxWxH)        | 103 x 90 x 114 mm        |
| Weight              | 2,4 kg                   |
| Pos. of Terminal    | 0                        |
| Terminal            | В                        |
| Entgasung           | 3                        |