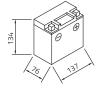

## intAct Bike-Power Classic

Low-maintenance lead-acid battery | dry-charged, acid pack included

Art.No.

50712S

Japancode

YB7L-B, 12N9-3B

| Volt                | 12V                      |
|---------------------|--------------------------|
| Capacity            | 8 Ah (c20)               |
| CCR -18°C (EN)      | 40 A (EN)                |
| Electrolyte         | diluted sulphuric acid   |
| Electrolyte density | 1,28 +/- 0,01 kg/l (25°) |
| Size (LxWxH)        | 137 x 76 x 134 mm        |
| Weight              | 2,9 kg                   |
| Pos. of Terminal    | 0                        |
| Terminal            | В                        |
| Entgasung           | 3                        |

Pos. of Terminal 0

Terminal B

Entgasung 3

As of 31.07.2025