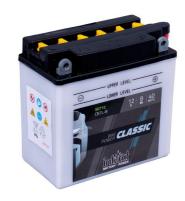

## intAct Bike-Power Classic

Low-maintenance lead-acid battery | dry-charged, acid pack included

Art.No.

50712S

Japancode

YB7L-B, 12N9-3B

| Volt                | 12V                      |
|---------------------|--------------------------|
| Capacity            | 8 Ah (c20)               |
| CCR -18°C (EN)      | 40 A (EN)                |
| Electrolyte         | diluted sulphuric acid   |
| Electrolyte density | 1,28 +/- 0,01 kg/l (25°) |
| Size (LxWxH)        | 137 x 76 x 134 mm        |
| Weight              | 2,9 kg                   |
| Pos. of Terminal    | 0                        |
| Terminal            | В                        |
| Entgasung           | 3                        |