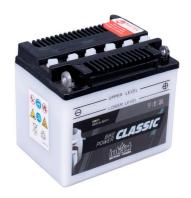

## intAct Bike-Power Classic

Low-maintenance lead-acid battery | dry-charged, acid pack included

Art.No.

508115

Japancode

YB7C-A

| Volt                | 12V                      |
|---------------------|--------------------------|
| Capacity            | 8 Ah (c20)               |
| CCR -18°C (EN)      | 50 A (EN)                |
| Electrolyte         | diluted sulphuric acid   |
| Electrolyte density | 1,28 +/- 0,01 kg/l (25°) |
| Size (LxWxH)        | 130 x 90 x 114 mm        |
| Weight              | 3,1 kg                   |
| Pos. of Terminal    | 0                        |
| Terminal            | E                        |
| Entgasung           | 4                        |