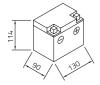

## intAct Bike-Power Classic

Low-maintenance lead-acid battery | dry-charged, acid pack included

Art.No.

508115

Japancode

YB7C-A

| Volt                | 12V                      |
|---------------------|--------------------------|
| Capacity            | 8 Ah (c20)               |
| CCR -18°C (EN)      | 50 A (EN)                |
| Electrolyte         | diluted sulphuric acid   |
| Electrolyte density | 1,28 +/- 0,01 kg/l (25°) |
| Size (LxWxH)        | 130 x 90 x 114 mm        |
| Weight              | 3,1 kg                   |
| Pos. of Terminal    | 0                        |
| Terminal            | E                        |
| Entgasung           | 4                        |

Terminal E

Entgasung 4

As of 15.09.2025