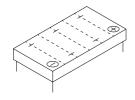

## intAct Bike-Power Classic

Low-maintenance lead-acid battery | dry-charged, acid pack included

Art.No.

508115

Japancode

YB7C-A

| Volt                | 12V                      |
|---------------------|--------------------------|
| Capacity            | 8 Ah (c20)               |
| CCR -18°C (EN)      | 50 A (EN)                |
| Electrolyte         | diluted sulphuric acid   |
| Electrolyte density | 1,28 +/- 0,01 kg/l (25°) |
| Size (LxWxH)        | 130 x 90 x 114 mm        |
| Weight              | 3,1 kg                   |
| Pos. of Terminal    | 0                        |
| Terminal            | E                        |
| Entgasung           | 4                        |