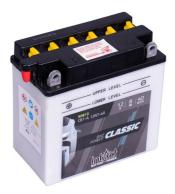

## intAct Bike-Power Classic

Low-maintenance lead-acid battery | dry-charged, acid pack included

Art.No.

## 50813S

Japancode YB7-A

| Volt                | 12V                      |
|---------------------|--------------------------|
| Capacity            | 8 Ah (c20)               |
| CCR - 18°C (EN)     | 40 A (EN)                |
| Electrolyte         | diluted sulphuric acid   |
| Electrolyte density | 1,28 +/- 0,01 kg/l (25°) |
| Size (LxWxH)        | 137 x 76 x 134 mm        |
| Weight              | 2,9 kg                   |
| Pos. of Terminal    | 1                        |
| Terminal            | В                        |
| Entgasung           | 1                        |