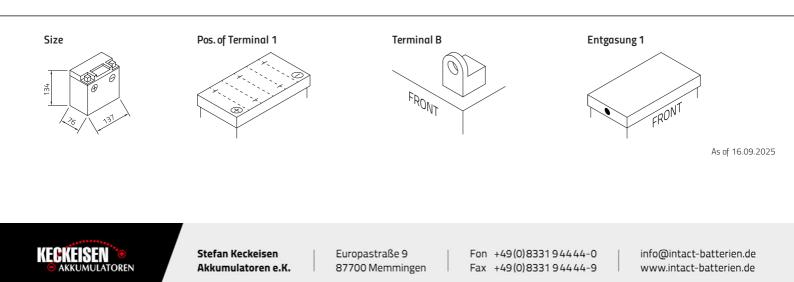

## 50813S

Japancode YB7-A

| Volt                | 12V                      |
|---------------------|--------------------------|
| Capacity            | 8 Ah (c20)               |
| CCR - 18°C (EN)     | 40 A (EN)                |
| Electrolyte         | diluted sulphuric acid   |
| Electrolyte density | 1,28 +/- 0,01 kg/l (25°) |
| Size (LxWxH)        | 137 x 76 x 134 mm        |
| Weight              | 2,9 kg                   |
| Pos. of Terminal    | 1                        |
| Terminal            | В                        |
| Entgasung           | 1                        |