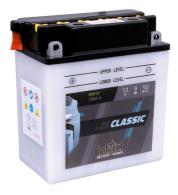

## intAct Bike-Power Classic

Low-maintenance lead-acid battery | dry-charged, acid pack included

Art.No.

## 50913S

Japancode YB9A-A

| Volt                | 12V                      |
|---------------------|--------------------------|
| Capacity            | 9 Ah (c20)               |
| CCR - 18°C (EN)     | 50 A (EN)                |
| Electrolyte         | diluted sulphuric acid   |
| Electrolyte density | 1,28 +/- 0,01 kg/l (25°) |
| Size (LxWxH)        | 137 x 76 x 155 mm        |
| Weight              | 3,4 kg                   |
| Pos. of Terminal    | 1                        |
| Terminal            | В                        |
| Entgasung           | 1                        |