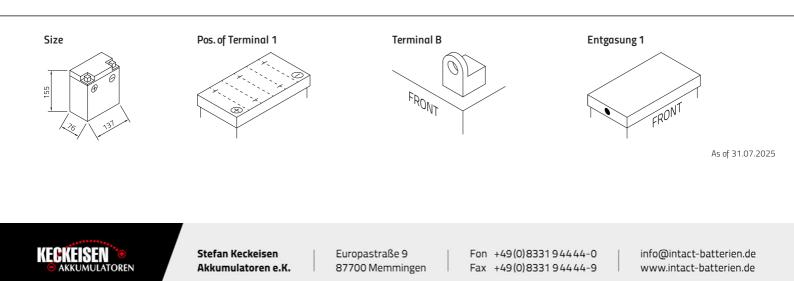

## 50913S

Japancode YB9A-A

| Volt                | 12V                      |
|---------------------|--------------------------|
| Capacity            | 9 Ah (c20)               |
| CCR - 18°C (EN)     | 50 A (EN)                |
| Electrolyte         | diluted sulphuric acid   |
| Electrolyte density | 1,28 +/- 0,01 kg/l (25°) |
| Size (LxWxH)        | 137 x 76 x 155 mm        |
| Weight              | 3,4 kg                   |
| Pos. of Terminal    | 1                        |
| Terminal            | В                        |
| Entgasung           | 1                        |