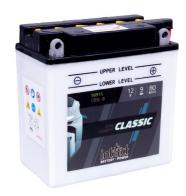

## intAct Bike-Power Classic

Low-maintenance lead-acid battery | dry-charged, acid pack included

Art.No.

50915S

Japancode

YB9L-B, 12N9-3B

| Volt                | 12V                      |
|---------------------|--------------------------|
| Capacity            | 9 Ah (c20)               |
| CCR -18°C (EN)      | 80 A (EN)                |
| Electrolyte         | diluted sulphuric acid   |
| Electrolyte density | 1,28 +/- 0,01 kg/l (25°) |
| Size (LxWxH)        | 137 x 76 x 140 mm        |
| Weight              | 3,1 kg                   |
| Pos. of Terminal    | 0                        |
| Terminal            | В                        |
| Entgasung           | 3                        |

## Powerful and sustainable

The solid battery without frills delivers high starting power, with regular maintenance it achieves a long service life and has excellent recycling properties. Our recommendation for an inexpensive standard motorcycle battery.

- » Reliable starting power at an excellent price.
- » Replacement recommendation for broken flooded battery.
- » Central degassing.
- Only to be installed upright, as flooded battery with vent caps.

Pos. of Terminal 0