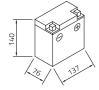

## intAct Bike-Power Classic

Low-maintenance lead-acid battery | dry-charged, acid pack included

Art.No.

50915S

Japancode

YB9L-B, 12N9-3B

| Volt                | 12V                      |
|---------------------|--------------------------|
| Capacity            | 9 Ah (c20)               |
| CCR -18°C (EN)      | 80 A (EN)                |
| Electrolyte         | diluted sulphuric acid   |
| Electrolyte density | 1,28 +/- 0,01 kg/l (25°) |
| Size (LxWxH)        | 137 x 76 x 140 mm        |
| Weight              | 3,1 kg                   |
| Pos. of Terminal    | 0                        |
| Terminal            | В                        |
| Entgasung           | 3                        |