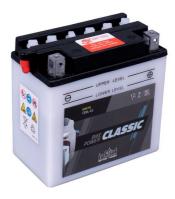

## intAct Bike-Power Classic

Low-maintenance lead-acid battery | dry-charged, acid pack included

Art.No.

Japancode YB9L-A2, 12N9-3B

| Volt                | 12V                      |
|---------------------|--------------------------|
| Capacity            | 9 Ah (c20)               |
| CCR - 18°C (EN)     | 80 A (EN)                |
| Electrolyte         | diluted sulphuric acid   |
| Electrolyte density | 1,28 +/- 0,01 kg/l (25°) |
| Size (LxWxH)        | 137 x 76 x 140 mm        |
| Weight              | 3,1 kg                   |
| Pos. of Terminal    | 0                        |
| Terminal            | A                        |
| Entgasung           | 1                        |