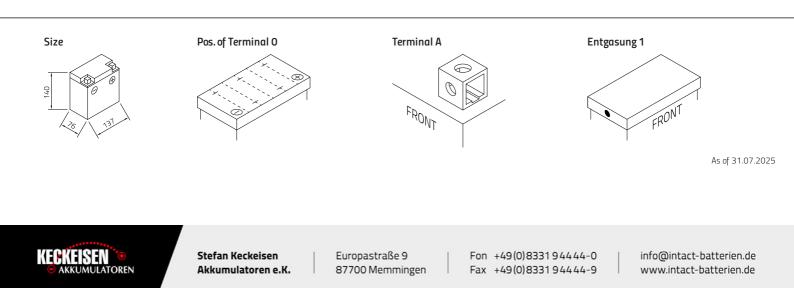

## intAct Bike-Power Classic

Low-maintenance lead-acid battery | dry-charged, acid pack included

Art.No.

Japancode YB9L-A2, 12N9-3B

| Volt                | 12V                      |
|---------------------|--------------------------|
| Capacity            | 9 Ah (c20)               |
| CCR - 18°C (EN)     | 80 A (EN)                |
| Electrolyte         | diluted sulphuric acid   |
| Electrolyte density | 1,28 +/- 0,01 kg/l (25°) |
| Size (LxWxH)        | 137 x 76 x 140 mm        |
| Weight              | 3,1 kg                   |
| Pos. of Terminal    | 0                        |
| Terminal            | A                        |
| Entgasung           | 1                        |