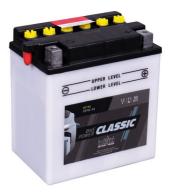

## intAct Bike-Power Classic

Low-maintenance lead-acid battery | dry-charged, acid pack included

Art.No.

## 51112S

Japancode YB10L-A2

| Volt                | 12V                      |
|---------------------|--------------------------|
| Capacity            | 11 Ah (c20)              |
| CCR - 18°C (EN)     | 90 A (EN)                |
| Electrolyte         | diluted sulphuric acid   |
| Electrolyte density | 1,28 +/- 0,01 kg/l (25°) |
| Size (LxWxH)        | 136 x 91 x 146 mm        |
| Weight              | 3,8 kg                   |
| Pos. of Terminal    | 0                        |
| Terminal            | D                        |
| Entgasung           | 1                        |