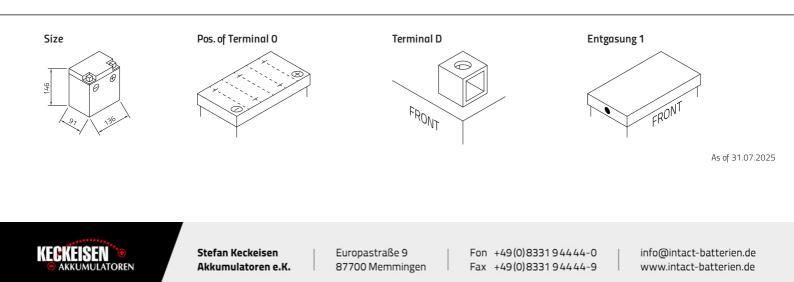

## 51112S

Japancode YB10L-A2

| Volt                | 12V                      |
|---------------------|--------------------------|
| Capacity            | 11 Ah (c20)              |
| CCR - 18°C (EN)     | 90 A (EN)                |
| Electrolyte         | diluted sulphuric acid   |
| Electrolyte density | 1,28 +/- 0,01 kg/l (25°) |
| Size (LxWxH)        | 136 x 91 x 146 mm        |
| Weight              | 3,8 kg                   |
| Pos. of Terminal    | 0                        |
| Terminal            | D                        |
| Entgasung           | 1                        |