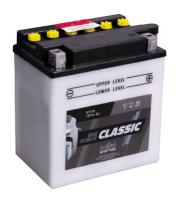

## intAct Bike-Power Classic

Low-maintenance lead-acid battery | dry-charged, acid pack included

Art.No.

51113S

Japancode

YB10L-B2

| Volt                | 12V                      |
|---------------------|--------------------------|
| Capacity            | 11 Ah (c20)              |
| CCR -18°C (EN)      | 90 A (EN)                |
| Electrolyte         | diluted sulphuric acid   |
| Electrolyte density | 1,28 +/- 0,01 kg/l (25°) |
| Size (LxWxH)        | 136 x 91 x 146 mm        |
| Weight              | 3,8 kg                   |
| Pos. of Terminal    | 0                        |
| Terminal            | D                        |
| Entgasung           | 3                        |

## Powerful and sustainable

The solid battery without frills delivers high starting power, with regular maintenance it achieves a long service life and has excellent recycling properties. Our recommendation for an inexpensive standard motorcycle battery.

- » Reliable starting power at an excellent price.
- » Replacement recommendation for broken flooded battery.
- » Central degassing.
- » Only to be installed upright, as flooded battery with vent

Size

Pos. of Terminal 0