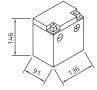

## intAct Bike-Power Classic

Low-maintenance lead-acid battery | dry-charged, acid pack included

Art.No.

51113S

Japancode

YB10L-B2

| Volt                | 12V                      |
|---------------------|--------------------------|
| Capacity            | 11 Ah (c20)              |
| CCR -18°C (EN)      | 90 A (EN)                |
| Electrolyte         | diluted sulphuric acid   |
| Electrolyte density | 1,28 +/- 0,01 kg/l (25°) |
| Size (LxWxH)        | 136 x 91 x 146 mm        |
| Weight              | 3,8 kg                   |
| Pos. of Terminal    | 0                        |
| Terminal            | D                        |
| Entgasung           | 3                        |