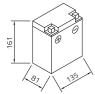

## intAct Bike-Power Classic

Low-maintenance lead-acid battery | dry-charged, acid pack included

Art.No.

**51211S** 

Japancode

YB12A-A, 12N12A-4A-1

| Volt                | 12V                      |
|---------------------|--------------------------|
| Capacity            | 12 Ah (c20)              |
| CCR -18°C (EN)      | 120 A (EN)               |
| Electrolyte         | diluted sulphuric acid   |
| Electrolyte density | 1,28 +/- 0,01 kg/l (25°) |
| Size (LxWxH)        | 135 x 81 x 161 mm        |
| Weight              | 4,4 kg                   |
| Pos. of Terminal    | 1                        |
| Terminal            | В                        |
| Entgasung           | 1                        |

Size

Pos. of Terminal 1

Terminal B

Entgasung 1

As of 01.08.2025