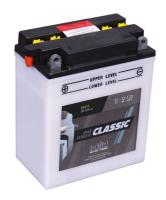

## intAct Bike-Power Classic

Low-maintenance lead-acid battery | dry-charged, acid pack included

Art.No.

**51211S** 

Japancode

YB12A-A, 12N12A-4A-1

| Volt                | 12V                      |
|---------------------|--------------------------|
| Capacity            | 12 Ah (c20)              |
| CCR -18°C (EN)      | 120 A (EN)               |
| Electrolyte         | diluted sulphuric acid   |
| Electrolyte density | 1,28 +/- 0,01 kg/l (25°) |
| Size (LxWxH)        | 135 x 81 x 161 mm        |
| Weight              | 4,4 kg                   |
| Pos. of Terminal    | 1                        |
| Terminal            | В                        |
| Entgasung           | 1                        |

## Powerful and sustainable

The solid battery without frills delivers high starting power, with regular maintenance it achieves a long service life and has excellent recycling properties. Our recommendation for an inexpensive standard motorcycle battery.

- » Reliable starting power at an excellent price.
- » Replacement recommendation for broken flooded battery.
- » Central degassing.
- Only to be installed upright, as flooded battery with vent caps.

QUALITY