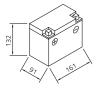

## intAct Bike-Power Classic

Low-maintenance lead-acid battery | dry-charged, acid pack included

Art.No.

51212S

Japancode

YB12B-B2

| Volt                | 12V                      |
|---------------------|--------------------------|
| Capacity            | 12 Ah (c20)              |
| CCR -18°C (EN)      | 120 A (EN)               |
| Electrolyte         | diluted sulphuric acid   |
| Electrolyte density | 1,28 +/- 0,01 kg/l (25°) |
| Size (LxWxH)        | 161 x 91 x 132 mm        |
| Weight              | 4,6 kg                   |
| Pos. of Terminal    | 1                        |
| Terminal            | D                        |
| Entgasung           | 3                        |

Terminal D

Entgasung 3

As of 31.07.2025