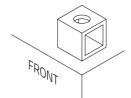

## intAct Bike-Power Classic

Low-maintenance lead-acid battery | dry-charged, acid pack included

Art.No.

51212S

Japancode

YB12B-B2

| Volt                | 12V                      |
|---------------------|--------------------------|
| Capacity            | 12 Ah (c20)              |
| CCR -18°C (EN)      | 120 A (EN)               |
| Electrolyte         | diluted sulphuric acid   |
| Electrolyte density | 1,28 +/- 0,01 kg/l (25°) |
| Size (LxWxH)        | 161 x 91 x 132 mm        |
| Weight              | 4,6 kg                   |
| Pos. of Terminal    | 1                        |
| Terminal            | D                        |
| Entgasung           | 3                        |

Terminal D

Entgasung 3

As of 31.07.2025