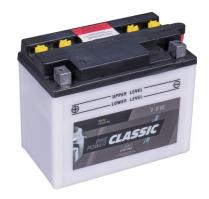

## intAct Bike-Power Classic

Low-maintenance lead-acid battery | dry-charged, acid pack included

Art.No.

51212S

Japancode

YB12B-B2

| Volt                | 12V                      |
|---------------------|--------------------------|
| Capacity            | 12 Ah (c20)              |
| CCR -18°C (EN)      | 120 A (EN)               |
| Electrolyte         | diluted sulphuric acid   |
| Electrolyte density | 1,28 +/- 0,01 kg/l (25°) |
| Size (LxWxH)        | 161 x 91 x 132 mm        |
| Weight              | 4,6 kg                   |
| Pos. of Terminal    | 1                        |
| Terminal            | D                        |
| Entgasung           | 3                        |

## Powerful and sustainable

The solid battery without frills delivers high starting power, with regular maintenance it achieves a long service life and has excellent recycling properties. Our recommendation for an inexpensive standard motorcycle battery.

- » Reliable starting power at an excellent price.
- » Replacement recommendation for broken flooded battery.
- » Central degassing.
- » Only to be installed upright, as flooded battery with vent

Size

Pos. of Terminal 1