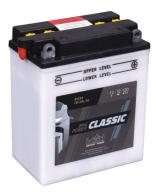

## intAct Bike-Power Classic

Low-maintenance lead-acid battery | dry-charged, acid pack included

Art.No.

## 51213S

Japancode YB12AL-A2

| Volt                | 12V                      |
|---------------------|--------------------------|
| Capacity            | 12 Ah (c20)              |
| CCR - 18°C (EN)     | 120 A (EN)               |
| Electrolyte         | diluted sulphuric acid   |
| Electrolyte density | 1,28 +/- 0,01 kg/l (25°) |
| Size (LxWxH)        | 135 x 81 x 161 mm        |
| Weight              | 4,3 kg                   |
| Pos. of Terminal    | 0                        |
| Terminal            | D                        |
| Entgasung           | 1                        |

## Powerful and sustainable

The solid battery without frills delivers high starting power, with regular maintenance it achieves a long service life and has excellent recycling properties. Our recommendation for an inexpensive standard motorcycle battery.

- » Reliable starting power at an excellent price.
- » Replacement recommendation for broken flooded battery.
- » Central degassing.
- » **Only to be installed upright,** as flooded battery with vent caps.