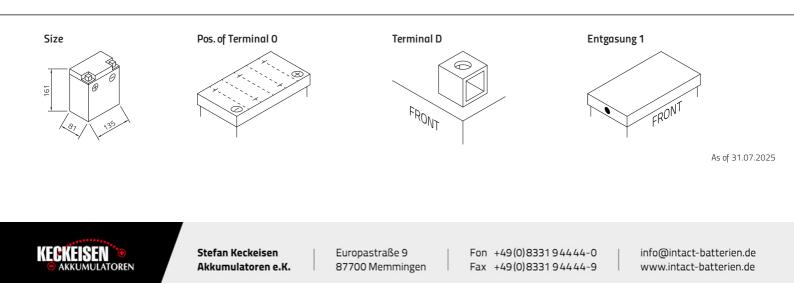

## 51213S

Japancode YB12AL-A2

| Volt                | 12V                      |
|---------------------|--------------------------|
| Capacity            | 12 Ah (c20)              |
| CCR - 18°C (EN)     | 120 A (EN)               |
| Electrolyte         | diluted sulphuric acid   |
| Electrolyte density | 1,28 +/- 0,01 kg/l (25°) |
| Size (LxWxH)        | 135 x 81 x 161 mm        |
| Weight              | 4,3 kg                   |
| Pos. of Terminal    | 0                        |
| Terminal            | D                        |
| Entgasung           | 1                        |