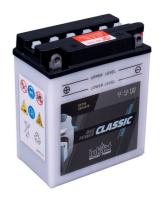

## intAct Bike-Power Classic

Low-maintenance lead-acid battery | dry-charged, acid pack included

Art.No.

51215S

Japancode

YB12A-B, 12N12A-4A-1

| Volt                | 12V                      |
|---------------------|--------------------------|
| Capacity            | 12 Ah (c20)              |
| CCR -18°C (EN)      | 120 A (EN)               |
| Electrolyte         | diluted sulphuric acid   |
| Electrolyte density | 1,28 +/- 0,01 kg/l (25°) |
| Size (LxWxH)        | 135 x 81 x 161 mm        |
| Weight              | 4,5 kg                   |
| Pos. of Terminal    | 1                        |
| Terminal            | В                        |
| Entgasung           | 3                        |

## Powerful and sustainable

The solid battery without frills delivers high starting power, with regular maintenance it achieves a long service life and has excellent recycling properties. Our recommendation for an inexpensive standard motorcycle battery.

- » Reliable starting power at an excellent price.
- » Replacement recommendation for broken flooded battery.
- » Central degassing.
- **» Only to be installed upright,** as flooded battery with vent caps.