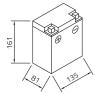

## intAct Bike-Power Classic

Low-maintenance lead-acid battery | dry-charged, acid pack included

Art.No.

51215S

Japancode

YB12A-B, 12N12A-4A-1

| Volt                | 12V                      |
|---------------------|--------------------------|
| Capacity            | 12 Ah (c20)              |
| CCR -18°C (EN)      | 120 A (EN)               |
| Electrolyte         | diluted sulphuric acid   |
| Electrolyte density | 1,28 +/- 0,01 kg/l (25°) |
| Size (LxWxH)        | 135 x 81 x 161 mm        |
| Weight              | 4,5 kg                   |
| Pos. of Terminal    | 1                        |
| Terminal            | В                        |
| Entgasung           | 3                        |

Size

Pos. of Terminal 1

Terminal B

Entgasung 3

As of 31.07.2025