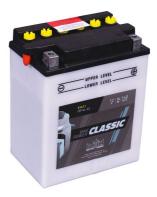

## intAct Bike-Power Classic

Low-maintenance lead-acid battery | dry-charged, acid pack included

Art.No.

## 51411S

Japancode YB14L-A2, 12N14-3A

| Volt                | 12V                      |
|---------------------|--------------------------|
| Capacity            | 14 Ah (c20)              |
| CCR - 18°C (EN)     | 140 A (EN)               |
| Electrolyte         | diluted sulphuric acid   |
| Electrolyte density | 1,28 +/- 0,01 kg/l (25°) |
| Size (LxWxH)        | 135 x 91 x 167 mm        |
| Weight              | 5,1 kg                   |
| Pos. of Terminal    | 0                        |
| Terminal            | D                        |
| Entgasung           | 1                        |