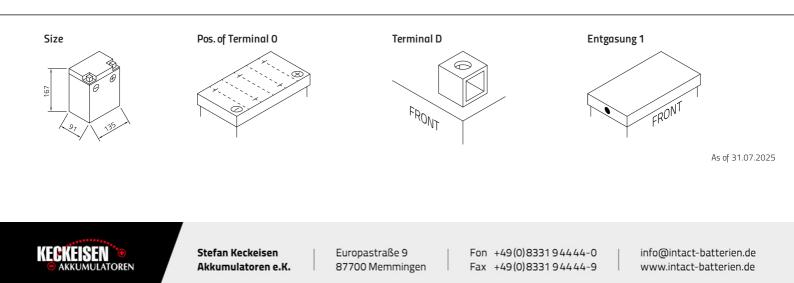

## 51411S

Japancode YB14L-A2, 12N14-3A

| Volt                | 12V                      |
|---------------------|--------------------------|
| Capacity            | 14 Ah (c20)              |
| CCR - 18°C (EN)     | 140 A (EN)               |
| Electrolyte         | diluted sulphuric acid   |
| Electrolyte density | 1,28 +/- 0,01 kg/l (25°) |
| Size (LxWxH)        | 135 x 91 x 167 mm        |
| Weight              | 5,1 kg                   |
| Pos. of Terminal    | 0                        |
| Terminal            | D                        |
| Entgasung           | 1                        |