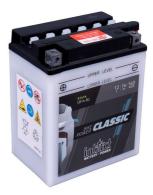

## intAct Bike-Power Classic

Low-maintenance lead-acid battery | dry-charged, acid pack included

Art.No.

## 51414S

Japancode YB14-B2, YB14A-A2

| Volt                | 12V                      |
|---------------------|--------------------------|
| Capacity            | 14 Ah (c20)              |
| CCR - 18°C (EN)     | 140 A (EN)               |
| Electrolyte         | diluted sulphuric acid   |
| Electrolyte density | 1,28 +/- 0,01 kg/l (25°) |
| Size (LxWxH)        | 135 x 91 x 167 mm        |
| Weight              | 5,1 kg                   |
| Pos. of Terminal    | 1                        |
| Terminal            | D                        |
| Entgasung           | 3                        |