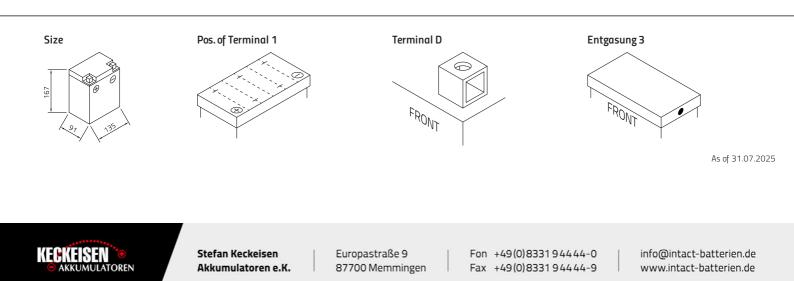

## 51414S

Japancode YB14-B2, YB14A-A2

| Volt                | 12V                      |
|---------------------|--------------------------|
| Capacity            | 14 Ah (c20)              |
| CCR - 18°C (EN)     | 140 A (EN)               |
| Electrolyte         | diluted sulphuric acid   |
| Electrolyte density | 1,28 +/- 0,01 kg/l (25°) |
| Size (LxWxH)        | 135 x 91 x 167 mm        |
| Weight              | 5,1 kg                   |
| Pos. of Terminal    | 1                        |
| Terminal            | D                        |
| Entgasung           | 3                        |