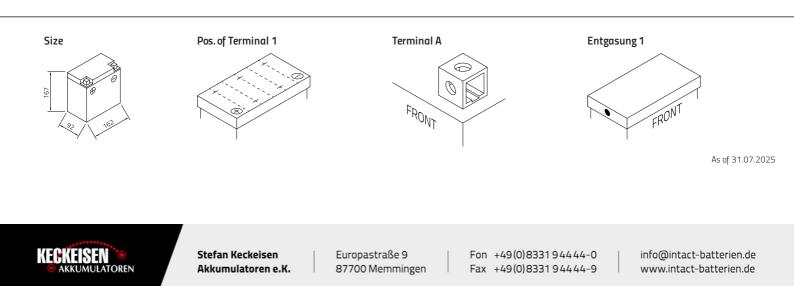

## 51615S

Japancode YB16B-A, YB16B-A1

| Volt                | 12V                      |
|---------------------|--------------------------|
| Capacity            | 16 Ah (c20)              |
| CCR - 18°C (EN)     | 160 A (EN)               |
| Electrolyte         | diluted sulphuric acid   |
| Electrolyte density | 1,28 +/- 0,01 kg/l (25°) |
| Size (LxWxH)        | 162 x 92 x 167 mm        |
| Weight              | 5,4 kg                   |
| Pos. of Terminal    | 1                        |
| Terminal            | Α                        |
| Entgasung           | 1                        |