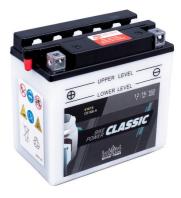

## intAct Bike-Power Classic

Low-maintenance lead-acid battery | dry-charged, acid pack included

Art.No.

## 51615S

Japancode YB16B-A, YB16B-A1

| Volt                | 12V                      |
|---------------------|--------------------------|
| Capacity            | 16 Ah (c20)              |
| CCR - 18°C (EN)     | 160 A (EN)               |
| Electrolyte         | diluted sulphuric acid   |
| Electrolyte density | 1,28 +/- 0,01 kg/l (25°) |
| Size (LxWxH)        | 162 x 92 x 167 mm        |
| Weight              | 5,4 kg                   |
| Pos. of Terminal    | 1                        |
| Terminal            | Α                        |
| Entgasung           | 1                        |