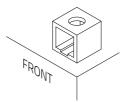

8 +/- 0,01 kg/l (25°) |
| Size (LxWxH)        | 205 x 71 x 164 mm        |
| Weight              | 6 kg                     |
| Pos. of Terminal    | 0                        |
| Terminal            | F                        |
| Entgasung           | 1                        |

## Usage



## Powerful and sustainable

The solid battery without frills delivers high starting power, with regular maintenance it achieves a long service life and has excellent recycling properties. Our recommendation for an inexpensive standard motorcycle battery.

- » Reliable starting power at an excellent price.
- » Replacement recommendation for broken flooded battery.
- » Central degassing.
- Only to be installed upright, as flooded battery with vent caps.









Size



Pos. of Terminal 0



Terminal F



Entgasung 1



As of 31.07.2025