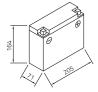

## intAct Bike-Power Classic

Low-maintenance lead-acid battery | dry-charged, acid pack included

Art.No.

51616S

Japancode

YB16AL-A2

| Volt                | 12V                      |
|---------------------|--------------------------|
| Capacity            | 16 Ah (c20)              |
| CCR -18°C (EN)      | 120 A (EN)               |
| Electrolyte         | diluted sulphuric acid   |
| Electrolyte density | 1,28 +/- 0,01 kg/l (25°) |
| Size (LxWxH)        | 205 x 71 x 164 mm        |
| Weight              | 6 kg                     |
| Pos. of Terminal    | 0                        |
| Terminal            | F                        |
| Entgasung           | 1                        |

Pos. of Terminal 0

Terminal F

Entgasung 1

As of 31.07.2025