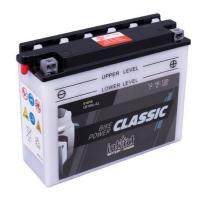

## intAct Bike-Power Classic

Low-maintenance lead-acid battery | dry-charged, acid pack included

Art.No.

51616S

Japancode

YB16AL-A2

| Volt                | 12V                      |
|---------------------|--------------------------|
| Capacity            | 16 Ah (c20)              |
| CCR -18°C (EN)      | 120 A (EN)               |
| Electrolyte         | diluted sulphuric acid   |
| Electrolyte density | 1,28 +/- 0,01 kg/l (25°) |
| Size (LxWxH)        | 205 x 71 x 164 mm        |
| Weight              | 6 kg                     |
| Pos. of Terminal    | 0                        |
| Terminal            | F                        |
| Entgasung           | 1                        |

## Powerful and sustainable

The solid battery without frills delivers high starting power, with regular maintenance it achieves a long service life and has excellent recycling properties. Our recommendation for an inexpensive standard motorcycle battery.

- » Reliable starting power at an excellent price.
- » Replacement recommendation for broken flooded battery.
- » Central degassing.
- Only to be installed upright, as flooded battery with vent caps.

Size